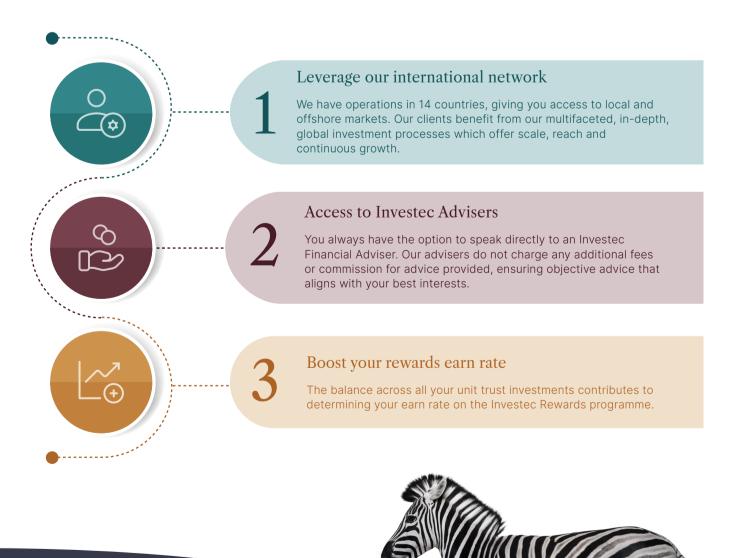

### Rewards and benefits

By opening an Investec unit trust fund, you also enjoy the following benefits: