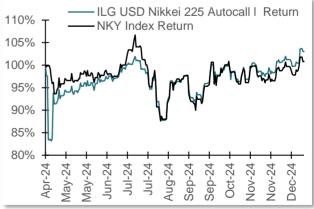

| Instrument | Initial Level | Current Level | % Move |
|------------|---------------|---------------|--------|
| Autocall   | USD 97.45     | USD 103.03    | 5.72%  |
| NKY Index  | 39,581.81     | 39,894.54     | 0.79%  |

#### Investec US Dollar Nikkei 225 Autocall returns

The information contained in this communication is for informative purposes and is not intended to constitute advice in any form, including but not limited to investment, accounting, tax, legal or regulatory advice. As a product supplier, Investec is not in a position to have regard to the specific investment accounting, tax, legal or regulatory advice. As a product supplier, Investec is not in a position to have regard to the specific investment abjectives, financial situation or particular needs of any specific recipient. The material is based upon information that we consider to be reliable, but we do not represent that it is accurate or complete, and it should not be relied upon as such. All illustrations, recreasts or hypothetical data are for illustrative purposes only and are not guaranteed. The sender accepts no inbilly whatseever for any loss or damage of any kind arising out of the use of all or any part of this communication. The sender accepts no inbibly whatseever for any loss or damage of any kind arising out of the use of all or any part of this communication. The sender accepts no inbibly whatseever for any loss or damage of any kind arising out of the use of all or any part of this communication. The sender accepts no inbibly whatseever for any loss or damage of any kind arising out of the use of all or any part of this communication. Provident is and comparison for use in all jurisdictions or by all investors or other potential Investors. Parties and the variable market factors and are not quaranteed.