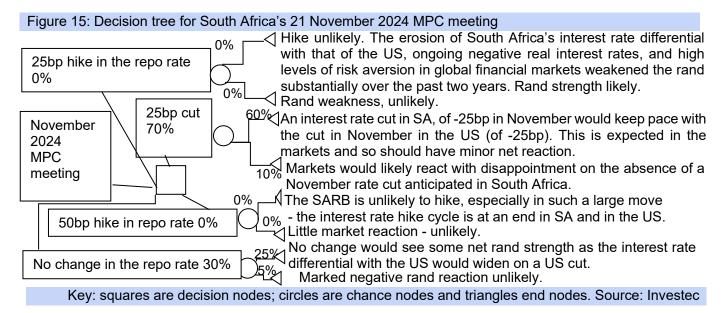

Friday 8 November 2024

Figure 13: SA Monetary Policy Committee (MPC) meeting dates for 2024 Month Date Investec Forecast November 21 November 2024 7.75 Source: SARB, Investec Figure 14: Forecasts 2022 2023 2024 2025 2026 2027 2028 2029 Repo Rate 7.00 8.25 7.75 7.00 6.75 6.75 6.75 6.75 Prime Overdraft rate 10.50 11.75 11.25 10.50 10.25 10.25 10.25 10.25 SA rand bond 11.64 11.90 10.90 10.70 10.50 10.30 10.10 10.00 US Fed funds rate 4.50 5.50 4.50 3.50 3.50 3.50 3.50 3.50 **UK Bank rate** 3.50 5.25 4.75 3.75 3.00 3.00 3.00 3.00 Note: forecasts are % year-end. Source: Investec, SARB, IRESS