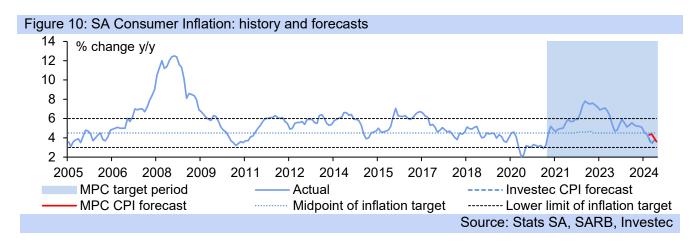

|            |           |       |       |       |      |           |         |
| Figure 8: Inflation fore | casts        |            | 2023      | 2024  | 2025  | 2026  | 2027 | 20        | )28     |
| Consumer Inflation (Av   | v: %)        |            | 5.9       | 4.6   | 4.2   | 4.6   | 4.5  | ;         | 4.6     |
| Producer Inflation (Av:  | %)           |            | 5.9       | 4.6   | 4.2   | 4.6   | 4.5  | ;         | 4.6     |
| Salary & wage increas    | es (%)       |            | 4.7       | 4.2   | 5.1   | 5.4   | 5.5  | ; ;       | 5.6     |
|                          |              |            |           |       |       |       | S    | ource: In | vestec  |

#### MPC preview: a further -25bp cut expected for South Africa

Friday 8 November 2024

11583







| Figure 11: Reuters October 20 | )24 Foreign exchai | nge rates poll: USI | DZAR        |                 |
|-------------------------------|--------------------|---------------------|-------------|-----------------|
|                               | 1M                 | 3M                  | 6M          | 1Y              |
| Release/Effective Date        | 31 Oct 2024        | 31 Dec 2024         | 31 Mar 2025 | 30 Sep 2025     |
| Median                        | 17.3700            | 17.5000             | 17.4600     | 17.5000         |
| High                          | 17.3700            | 17.5000             | 17.4600     | 17.5000         |
| Low                           | 17.0000            | 16.8000             | 16.8000     | 16.0000         |
| No. of forecasts              | 1