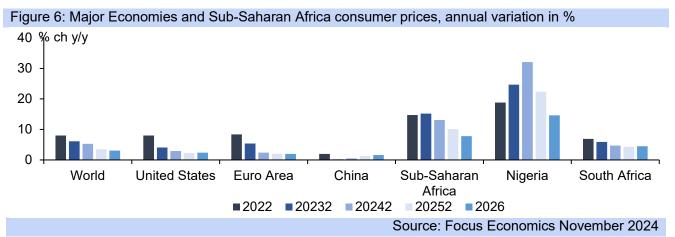

Figure 4: Sub-Saharan Africa, 2025: 10.1% - inflation (%) and change in forecast Inflation in % Change in forecast 2023 Nov-24 2024 Oct-24 2025 Sep-24 2026 Aug-24 0 5 -0.6 0 0.6 1.2 1.8 Source: Focus Economics November 2024