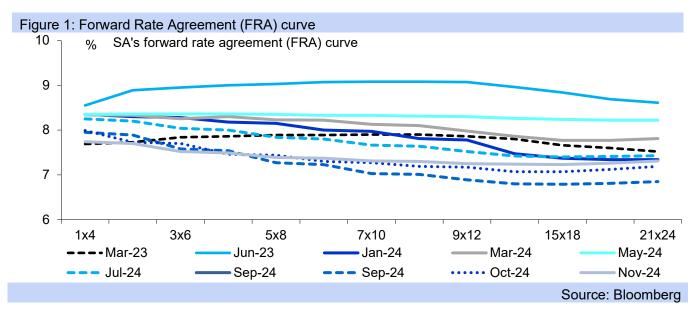

#### MPC preview: a further -25bp cut expected for South Africa

Friday 8 November 2024

South Africa's Reserve Bank (SARB) will review its interest rate stance this month on 21st of November, and is widely expected to deliver the second interest cut of the current cycle. This is essentially fully factored into market expectations, with South Africa's FRA (Forward Rate Agreement) curve also pricing in a further -25bp cut in the repo rate in January next year, but after that only one more cut, of -25bp by end 2025. FRA pricings have shown a shallower outlook for South Africa's interest rate cuts next year, as markets worry over the lowering of the inflation target towards 3.0% y/y (see inflation outlook, 5th November 2025, contact details below) while the US could cut by less than previously expected under Trump's increased protectionist policies, and inflation in South Africa is set to rise towards 5.0% y/y in twelve to twenty-four months' time. The rand typically strengthens over year end as markets tend to become increasingly risk orientated to maximise returns, after the risk averse summer period in the Northern Hemisphere when market traders instead take vacation. Bond yields have moderated on falling inflation (disinflation) this year, with SA's CPI inflation rate likely to approach 3.0% y/y in October, and this figure published the day before South Africa's interest rate announcement. The SARB targets a 4.5% y/y point (not a 3% y/y to 6% y/y range), and inflation approaching 3.0% y/y is well below this but will be seen as temporary. However, the next two months of CPI inflation prints, November and December are also likely to be below 4.0% y/y, as are the five months from February 2025 to June 2025, with inflation unlikely to return to 4.5% before September 2025, highly supportive of a small (-25bp) cut in the repo rate this month.

#### MPC preview: a further -25bp cut expected for South Africa

Friday 8 November 2024

It should be noted that South Africa's FRA (Forward Rate Agreement) curve changes and is not a good longer-term predictor of MPC interest rate decisions but is much better in the short-term. The MPC makes its decisions meeting by meeting and takes a wide range of variables and indicators into account, with markets able to change rapidly, and next year particularly could see market volatility on US policies. From 20<sup>th</sup> January, incoming President, Donald Trump's policy changes are expected to have a widespread effect, slowing US growth in the next two years at least, on increased trade tariffs on goods imported into the US. A blanket 10% tariff rise has been mooted, along with an increase of over 50% on goods imported from China, the US's third largest trade partner, while Mexico, the US's second largest trade partner, has been threatened with immediate tariff increases of 25% over illegal immigrants. Canada, the US's largest trade partner is at risk of a 10% tariff increase, which, with retaliatory behaviour resulting in trade wars between the US and its trade partners, is expected to slow global and US economic growth while pushing up inflation noticeably in the US and globally. Worries over recession have also resurfaced, causing investor sentiment to dull for EM portfolio assets, undermined by higher risk aversion since the US election.