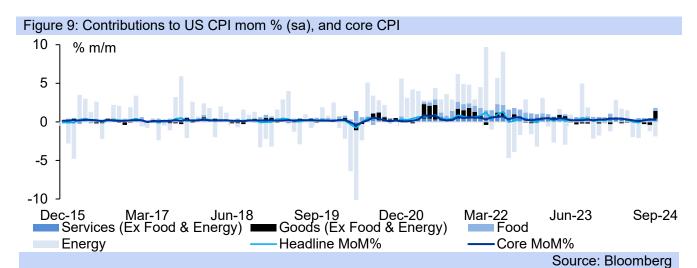

|            |           |       |       |       |      |           |         |
| Figure 8: Inflation fore | casts        |            | 2023      | 2024  | 2025  | 2026  | 2027 | 20        | )28     |
| Consumer Inflation (Av   | v: %)        |            | 5.9       | 4.6   | 4.2   | 4.6   | 4.5  | ;         | 4.6     |
| Producer Inflation (Av:  | %)           |            | 5.9       | 4.6   | 4.2   | 4.6   | 4.5  | ;         | 4.6     |
| Salary & wage increas    | es (%)       |            | 4.7       | 4.2   | 5.1   | 5.4   | 5.5  | ; ;       | 5.6     |
|                          |              |            |           |       |       |       | S    | ource: In | vestec  |

#### MPC preview: a further -25bp cut expected for South Africa

Friday 8 November 2024

11583







| Figure 11: Reuters October 20 | )24 Foreign exchai | nge rates poll: USI | DZAR        |                 |
|-------------------------------|--------------------|---------------------|-------------|-----------------|
|                               | 1M                 | 3M                  | 6M          | 1Y              |
| Release/Effective Date        | 31 Oct 2024        | 31 Dec 2024         | 31 Mar 2025 | 30 Sep 2025     |
| Median                        | 17.3700            | 17.5000             | 17.4600     | 17.5000         |
| High                          | 17.3700            | 17.5000             | 17.4600     | 17.5000         |
| Low                           | 17.0000            | 16.8000             | 16.8000     | 16.0000         |
| No. of forecasts              |