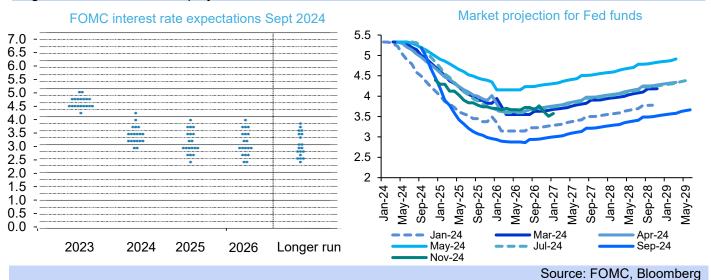

#### Figure 16: US interest rate projections

Figure 17: FOMC 2024/2025 Meeting Schedule

17-18\* December 2024 28-29 January 2025 18-19 March 2025 6-8 May 2025 17-18 June 2025 29-30 July 2025 16-17 September 2025 28-29 October 2025