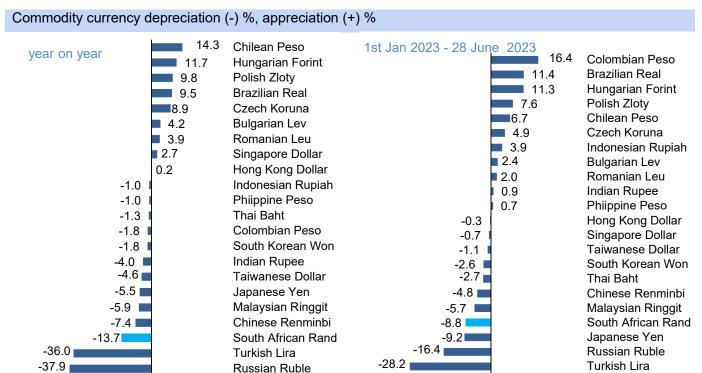

7.45     | 7.22     | 7.45     | 7.54      | 7.55    | 7.39     | 7.25  | 7.32     | 7.48    | 7.54    | 7.49    | 7.58     |
| GBP/USD  | 1.22     | 1.25     | 1.25     | 1.26      | 1.28    | 1.30     | 1.31  | 1.31     | 1.30    | 1.30    | 1.30    | 1.30     |
| EUR/USD  | 1.07     | 1.10     | 1.11     | 1.13      | 1.15    | 1.17     | 1.18  | 1.18     | 1.17    | 1.17    | 1.17    | 1.17     |
| USD/JPY  | 132      | 135      | 137      | 135       | 133     | 131      | 130   | 129      | 129     | 130     | 130     | 130      |
|          |          |          |          |           |         |          |       | Note: av | erages, | Source: | Investe | c, Iress |













-51.1

-60

-40

-20

0

20

### Rand Outlook: further rand strength expected

Wednesday 28 June 2023





the exchange rate, with Governor Lesetja Kganyago adding "interest rates are likely to be higher for longer" and the "risks are to the upside", with the SARB seeking to "anchor inflation expectations" within the target range, and particularly at the midpoint of 4.5% y/y. The rand retains substantial weakness, with fair value

Argentinian Peso

-30.2

-40 -30 -20 -10

10

20



Argentinian Peso

Source: Bloomberg



Wednesday 28 June 2023

11693



| Figure 8:                                     | Economic Scenarios: note up