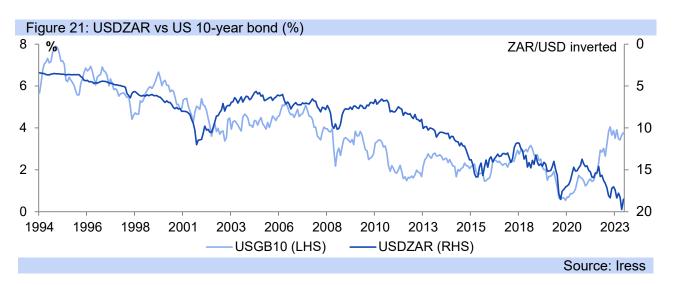

Wednesday 28 June 2023

The 50bp hike at the May MPC meeting and drop in inflation to 6.3% y/y (from 6.8% y/y), has lifted South Africa's interest rate/ CPI inflation differential by 1.0% y/y, adding support to the rand, and aiding it in pulling back from R20.00/USD, along with a number of other factors. Key amongst these additional factors has been the greatly reduced stages of load shedding, and the improved balance SA is striking in geopolitics, with a number of key Western state officials received by government in South Africa in recent weeks, along with the President travelling to Europe as well. The pause in the US interest rate hike cycle has been particularly significant for the rand, aiding its retreat towards R18.00/USD, dipping even to R17.85/USD momentarily in June. The domestic currency has remained volatile however, pulling back to R18.78/USD last week, and today reached R18.60/USD. The rand is undervalued, and we expect it to return to R17.50/USD this year, with the Reserve Bank Governor also stating today that the rand is "undervalued" in the SARB model and that there is scope for the domestic currency to "revert to the mean". The Governor added that the pace that inflation rose was very rapid, the decline has been "pedestrian or sticky" and that SA's CPI inflation rate is likely to fall back within the 3-6% inflation target range this quarter or next. This ties in with our forecast where June's CPI inflation rate (published only in July) is likely to drop towards 5.5% y/y on severe base effects. This should provide an underpin to rand strength, although international events will remain dominant drivers, particularly the US interest rate cycle. SA's monetary policy will also be key for

### Rand Outlook: further rand strength expected

Wednesday 28 June 2023

the exchange rate, with Governor Lesetja Kganyago adding "interest rates are likely to be higher for longer" and the "risks are to the upside", with the SARB seeking to "anchor inflation expectations" within the target range, and particularly at the midpoint of 4.5% y/y. The rand retains substantial weakness, with fair value