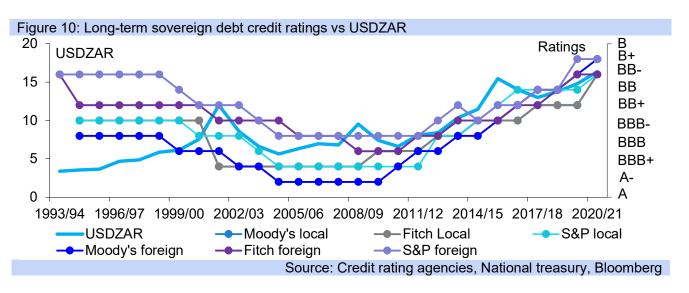

interest rate differential narrowed from March last year, falling to 2.50%. US interest rates rose rapidly since March 2022, and SA did not keep up with the total size of the US hikes, nor their rapidity. A negative 'real' return disincentivizes investors, particularly when the sovereign risk premium is added on for EMs such as South Africa. A margin, or buffer is needed between SA and US interest rates, as investing in US interest rate bearing assets is seen as risk free while SA is perceived to have substantial risks attached to investing in its interest rate bearing assets.

Monetary policy has since become restrictive in SA, the 'real' interest rate has risen towards the neutral level, but there are severe concerns around economic growth, and the future health of government finances,







| igure 11      | : Rating tie   | er definition | S              |               |                |                                |                                                 |                         |
|---------------|----------------|---------------|----------------|---------------|----------------|--------------------------------|-------------------------------------------------|-------------------------|
| Моо           | ody's          | S8            | ιP             | Fit           | ch             | Equivalent to SV  Designations |                                                 |                         |
| Long-<br>term | Short-<br>term | Long-<br>term | Short-<br>term | Long-<br>term | Short-<br>term | ŇAIC                           | Rating