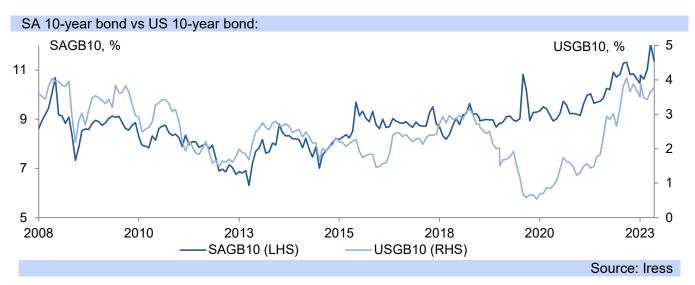

Wednesday 28 June 2023

The 50bp hike at the May MPC meeting and drop in inflation to 6.3% y/y (from 6.8% y/y), has lifted South Africa's interest rate/ CPI inflation differential by 1.0% y/y, adding support to the rand, and aiding it in pulling back from R20.00/USD, along with a number of other factors. Key amongst these additional factors has been the greatly reduced stages of load shedding, and the improved balance SA is striking in geopolitics, with a number of key Western state officials received by government in South Africa in recent weeks, along with the President travelling to Europe as well. The pause in the US interest rate hike cycle has been particularly significant for the rand, aiding its retreat towards R18.00/USD, dipping even to R17.85/USD momentarily in June. The domestic currency has remained volatile however, pulling back to R18.78/USD last week, and today reached R18.60/USD. The rand is undervalued, and we expect it to return to R17.50/USD this year, with the Reserve Bank Governor also stating today that the rand is "undervalued" in the SARB model and that there is scope for the domestic currency to "revert to the mean". The Governor added that the pace that inflation rose was very rapid, the decline has been "pedestrian or sticky" and that SA's CPI inflation rate is likely to fall back within the 3-6% inflation target range this quarter or next. This ties in with our forecast where June's CPI inflation rate (published only in July) is likely to drop towards 5.5% y/y on severe base effects. This should provide an underpin to rand strength, although international events will remain dominant drivers, particularly the US interest rate cycle. SA's monetary policy will also be key for

### Rand Outlook: further rand strength expected

Wednesday 28 June 2023

the exchange rate, with Governor Lesetja Kganyago adding "interest rates are likely to be higher for longer" and the "risks are to the upside", with the SARB seeking to "anchor inflation expectations" within the target range, and particularly at the midpoint of 4.5% y/y. The rand retains substantial weakness, with fair value