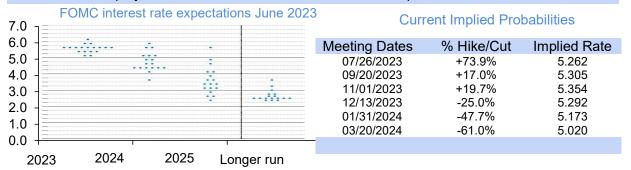

### Rand Outlook: further rand strength expected

Wednesday 28 June 2023

the exchange rate, with Governor Lesetja Kganyago adding "interest rates are likely to be higher for longer" and the "risks are to the upside", with the SARB seeking to "anchor inflation expectations" within the target range, and particularly at the midpoint of 4.5% y/y. The rand retains substantial weakness, with fair value