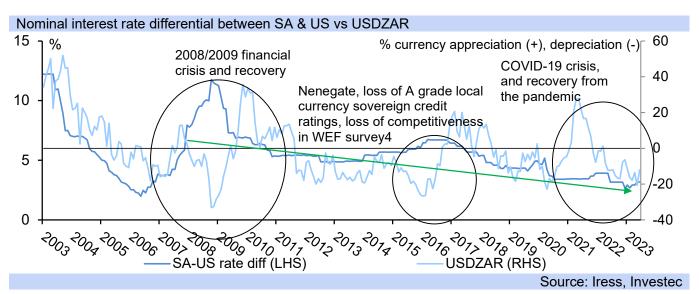

Wednesday 28 June 2023

The 50bp hike at the May MPC meeting and drop in inflation to 6.3% y/y (from 6.8% y/y), has lifted South Africa's interest rate/ CPI inflation differential by 1.0% y/y, adding support to the rand, and aiding it in pulling back from R20.00/USD, along with a number of other factors. Key amongst these additional factors has been the greatly reduced stages of load shedding, and the improved balance SA is striking in geopolitics, with a number of key Western state officials received by government in South Africa in recent weeks, along with the President travelling to Europe as well. The pause in the US interest rate hike cycle has been particularly significant for the rand, aiding its retreat towards R18.00/USD, dipping even to R17.85/USD momentarily in June. The domestic currency has remained volatile however, pulling back to R18.78/USD last week, and today reached R18.60/USD. The rand is undervalued, and we expect it to return to R17.50/USD this year, with the Reserve Bank Governor also stating today that the rand is "undervalued" in the SARB model and that there is scope for the domestic currency to "revert to the mean". The Governor added that the pace that inflation rose was very rapid, the decline has been "pedestrian or sticky" and that SA's CPI inflation rate is likely to fall back within the 3-6% inflation target range this quarter or next. This ties in with our forecast where June's CPI inflation rate (published only in July) is likely to drop towards 5.5% y/y on severe base effects. This should provide an underpin to rand strength, although international events will remain dominant drivers, particularly the US interest rate cycle. SA's monetary policy will also be key for