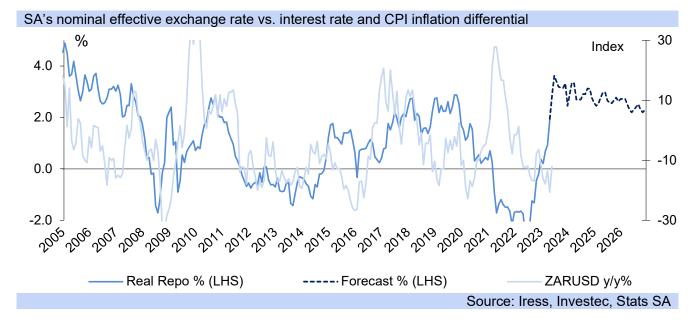

Wednesday 28 June 2023

The 50bp hike at the May MPC meeting and drop in inflation to 6.3% y/y (from 6.8% y/y), has lifted South Africa's interest rate/ CPI inflation differential by 1.0% y/y, adding support to the rand, and aiding it in pulling back from R20.00/USD, along with a number of other factors. Key amongst these additional factors has been the greatly reduced stages of load shedding, and the improved balance SA is striking in geopolitics, with a number of key Western state officials received by government in South Africa in recent weeks, along with the President travelling to Europe as well. The pause in the US interest rate hike cycle has been particularly significant for the rand, aiding its retreat towards R18.00/USD, dipping even to R17.85/USD momentarily in June. The domestic currency has remained volatile however, pulling back to R18.78/USD last week, and today reached R18.60/USD. The rand is undervalued, and we expect it to return to R17.50/USD this year, with the Reserve Bank Governor also stating today that the rand is "undervalued" in the SARB model and that there is scope for the domestic currency to "revert to the mean". The Governor added that the pace that inflation rose was very rapid, the decline has been "pedestrian or sticky" and that SA's CPI inflation rate is likely to fall back within the 3-6% inflation target range this quarter or next. This ties in with our forecast where June's CPI inflation rate (published only in July) is likely to drop towards 5.5% y/y on severe base effects. This should provide an underpin to rand strength, although international events will remain dominant drivers, particularly the US interest rate cycle. SA's monetary policy will also be key for

### Rand Outlook: further rand strength expected

Wednesday 28 June 2023

the exchange rate, with Governor Lesetja Kganyago adding "interest rates are likely to be higher for longer" and the "risks are to the upside", with the SARB seeking to "anchor inflation expectations" within the target range, and particularly at the midpoint of 4.5% y/y. The rand retains substantial weakness, with fair value