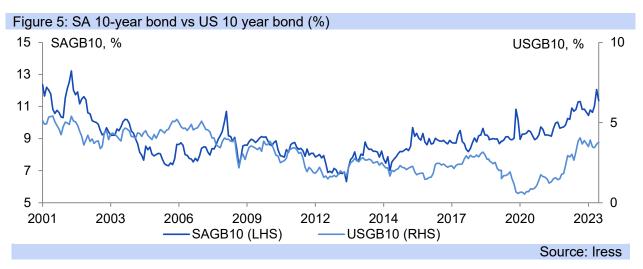

| 20.23     | 20.18   | 20.56    | 20.97 | 20.71    | 20.18   | 20.18   | 20.30   | 20.07    |
| ZAR/JPY  | 7.45     | 7.22     | 7.45     | 7.54      | 7.55    | 7.39     | 7.25  | 7.32     | 7.48    | 7.54    | 7.49    | 7.58     |
| GBP/USD  | 1.22     | 1.25     | 1.25     | 1.26      | 1.28    | 1.30     | 1.31  | 1.31     | 1.30    | 1.30    | 1.30    | 1.30     |
| EUR/USD  | 1.07     | 1.10     | 1.11     | 1.13      | 1.15    | 1.17     | 1.18  | 1.18     | 1.17    | 1.17    | 1.17    | 1.17     |
| USD/JPY  | 132      | 135      | 137      | 135       | 133     | 131      | 130   | 129      | 129     | 130     | 130     | 130      |
|          |          |          |          |           |         |          |       | Note: av | erages, | Source: | Investe | c, Iress |













-51.1

-60

-40

-20

0

20

### Rand Outlook: further rand strength expected

Wednesday 28 June 2023





the exchange rate, with Governor Lesetja Kganyago adding "interest rates are likely to be higher for longer" and the "risks are to the upside", with the SARB seeking to "anchor inflation expectations" within the target range, and particularly at the midpoint of 4.5% y/y. The rand retains substantial weakness, with fair value

Argentinian Peso

-30.2

-40 -30 -20 -10

10

20



Argentinian Peso

Source: Bloomberg



Wednesday 28 June 2023

11693



| Figure 8:                                     | Economic Scenarios: note up