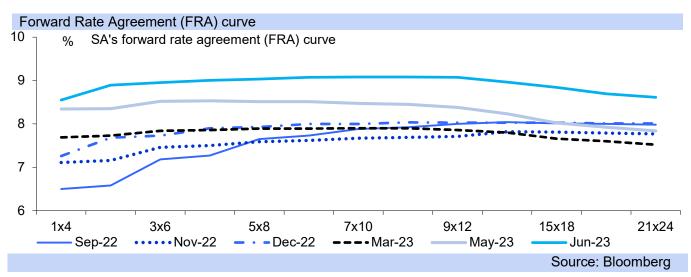

0.18 | 20.18 | 20.30 | 20.07 | 19.71  | 20.07 | 19.95 | 19.71 | 19.83 | 19.95   | 20.07    | 19.71   |
| JPYZAR                                                            | 7.48  | 7.54  | 7.49  | 7.58  | 7.72   | 7.58  | 7.62  | 7.72  | 7.67  | 7.62    | 7.58     | 7.72    |
| ZARCHF                                                            | 18.96 | 18.96 | 19.07 | 18.85 | 18.52  | 18.85 | 18.74 | 18.52 | 18.63 | 18.74   | 18.85    | 18.52   |
| ZARAUD                                                            | 12.77 | 13.28 | 13.71 | 13.55 | 13.31  | 13.55 | 13.47 | 13.31 | 13.39 | 13.47   | 13.55    | 13.31   |
|                                                                   |       |       |       |       |        |       |       |       |       | Source: | IRESS, I | nvestec |





Wednesday 28 June 2023

11695



| Figure 26: | Severe [ | Down Ca | se: Exch | ange Ra | ite foreca | asts  |       |         |          |           |           |          |
|------------|----------|---------|----------|---------|------------|-------|-------|---------|----------|-----------|-----------|----------|
|            |          | 20      | 23       |         |            | 20    | 24    |         |          | 20        | 25        |          |
|            | Q1.23    | Q2.23   | Q3.23    | Q4.23   | Q1.24      | Q2.24 | Q3.24 | Q4.24   | Q1.25    | Q2.25     | Q3.25     | Q4.25    |
| USD/ZAR    | 17.76    | 20.50   | 21.60    | 22.30   | 23.00      | 23.00 | 22.80 | 23.30   | 23.00    | 23.00     | 23.10     | 22.90    |
| GBP/ZAR    | 21.59    | 25.56   | 27.00    | 28.10