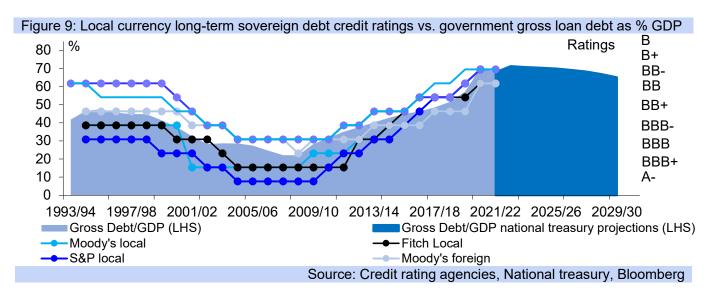

| global final bracket of what. Inflated slow mon the economic without congression of the economic without congression of privation of pr | ancial mar<br>on fiscal contion is important to the important of the importan                     | ket risk seconsolidation of the consolidation of th    | entiment in the control of the contr | s neutra to GDF patterns le occurs le occurs listing. Q4.24 19.00 9.50 domestic ng, very policies cur later lited and nditions, change. Q4.24 23.30 12.00 lestically lere civil all three failure to le on the less. Full                   |



Wednesday 28 June 2023





closer to R15.00/USD - R14.50/USD.

The interest rate differential between the Fed's funds rate and SA's repo rate has widened to 4.75%, with a narrow differential a key driver of rand weakness. Indeed, the rand moved substantially away from fair value as the US-SA interest rate differential narrowed from March last year, falling to 2.50%. US interest rates rose rapidly since March 2022, and SA did not keep up with the total size of the US hikes, nor their rapidity. A negative 'real' return disincentivizes investors, particularly when the sovereign risk premium is added on for EMs such as South Africa. A margin, or buffer is needed between SA and US interest rates, as investing in US interest rate bearing assets is seen as risk free while SA is perceived to have substantial risks attache