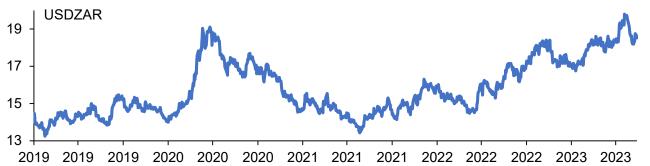

Wednesday 28 June 2023

The 50bp hike at the May MPC meeting and drop in inflation to 6.3% y/y (from 6.8% y/y), has lifted South Africa's interest rate/ CPI inflation differential by 1.0% y/y, adding support to the rand, and aiding it in pulling back from R20.00/USD, along with a number of other factors. Key amongst these additional factors has been the greatly reduced stages of load shedding, and the improved balance SA is striking in geopolitics, with a number of key Western state officials received by government in South Africa in recent weeks, along with the President travelling to Europe as well. The pause in the US interest rate hike cycle has been particularly significant for the rand, aiding its retreat towards R18.00/USD, dipping even to R17.85/USD momentarily in June. The domestic currency has remained volatile however, pulling back to R18.78/USD last week, and today reached R18.60/USD. The rand is undervalued, and we expect it to return to R17.50/USD this year, with the Reserve Bank Governor also stating today that the rand is "undervalued" in the SARB model and that there is scope for the domestic currency to "revert to the mean". The Governor added that the pace that inflation rose was very rapid, the decline has been "pedestrian or sticky" and that SA's CPI inflation rate is likely to fall back within the 3-6% inflation target range this quarter or next. This ties in with our forecast where June's CPI inflation rate (published only in July) is likely to drop towards 5.5% y/y on severe base effects. This should provide an underpin to rand strength, although international events will remain dominant drivers, particularly the US interest rate cycle. SA's monetary policy will also be key for

### Rand Outlook: further rand strength expected

Wednesday 28 June 2023

the exchange rate, with Governor Lesetja Kganyago adding "interest rates are likely to be higher for longer" and the "risks are to the upside", with the SARB seeking to "anchor inflation expectations" within the target range, and particularly at the midpoint of 4.5% y/y. The rand retains substantial weakness, with fair value