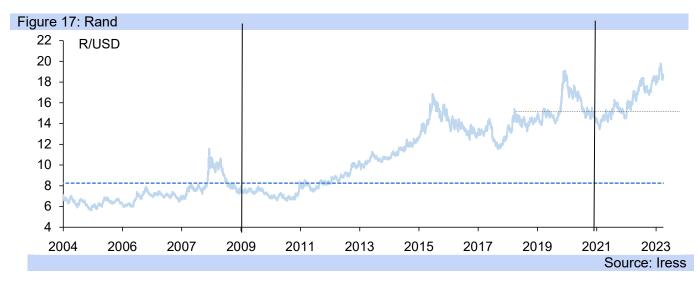

Wednesday 28 June 2023

The 50bp hike at the May MPC meeting and drop in inflation to 6.3% y/y (from 6.8% y/y), has lifted South Africa's interest rate/ CPI inflation differential by 1.0% y/y, adding support to the rand, and aiding it in pulling back from R20.00/USD, along with a number of other factors. Key amongst these additional factors has been the greatly reduced stages of load shedding, and the improved balance SA is striking in geopolitics, with a number of key Western state officials received by government in South Africa in recent weeks, along with the President travelling to Europe as well. The pause in the US interest rate hike cycle has been particularly significant for the rand, aiding its retreat towards R18.00/USD, dipping even to R17.85/USD momentarily in June. The domestic currency has remained volatile however, pulling back to R18.78/USD last week, and today reached R18.60/USD. The rand is undervalued, and we expect it to return to R17.50/USD this year, with the Reserve Bank Governor also stating today that the rand is "undervalued" in the SARB model and that there is scope for the domestic currency to "revert to the mean". The Governor added that the pace that inflation rose was very rapid, the decline has been "pedestrian or sticky" and that SA's CPI inflation rate is likely to fall back within the 3-6% inflation target range this quarter or next. This ties in with our forecast where June's CPI inflation rate (published only in July) is likely to drop towards 5.5% y/y on severe base effects. This should provide an underpin to rand strength, although international events will remain dominant drivers, particularly the US interest rate cycle. SA's monetary policy will also be key for

### Rand Outlook: further rand strength expected

Wednesday 28 June 2023

the exchange rate, with Governor Lesetja Kganyago adding "interest rates are likely to be higher for longer" and the "risks are to the upside", with the SARB seeking to "anchor inflation expectations" within the target range, and particularly at the midpoint of 4.5% y/y. The rand retains substantial weakness, with fair value