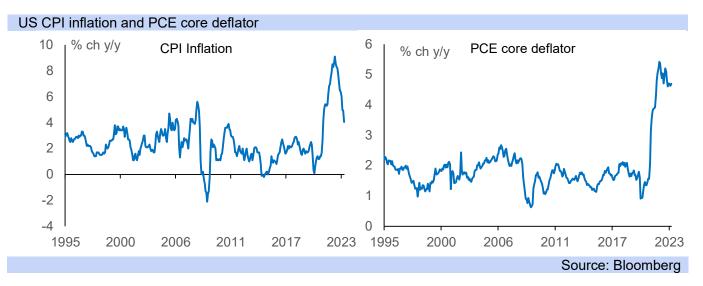

Wednesday 28 June 2023

The 50bp hike at the May MPC meeting and drop in inflation to 6.3% y/y (from 6.8% y/y), has lifted South Africa's interest rate/ CPI inflation differential by 1.0% y/y, adding support to the rand, and aiding it in pulling back from R20.00/USD, along with a number of other factors. Key amongst these additional factors has been the greatly reduced stages of load shedding, and the improved balance SA is striking in geopolitics, with a number of key Western state officials received by government in South Africa in recent weeks, along with the President travelling to Europe as well. The pause in the US interest rate hike cycle has been particularly significant for the rand, aiding its retreat towards R18.00/USD, dipping even to R17.85/USD momentarily in June. The domestic currency has remained volatile however, pulling back to R18.78/USD last week, and today reached R18.60/USD. The rand is undervalued, and we expect it to return to R17.50/USD this year, with the Reserve Bank Governor also stating today that the rand is "undervalued" in the SARB model and that there is scope for the domestic currency to "revert to the mean". The Governor added that the pace that inflation rose was very rapid, the decline has been "pedestrian or sticky" and that SA's CPI inflation rate is likely to fall back within the 3-6% inflation target range this quarter or next. This ties in with our forecast where June's CPI inflation rate (published only in July) is likely to drop towards 5.5% y/y on severe base effects. This should provide an underpin to rand strength, although international events will remain dominant drivers, particularly the US interest rate cycle. SA's monetary policy will also be key for