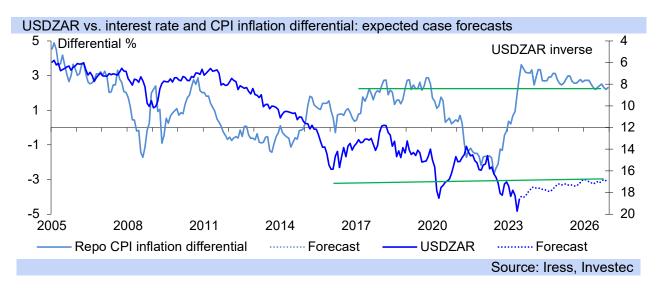

Wednesday 28 June 2023

The 50bp hike at the May MPC meeting and drop in inflation to 6.3% y/y (from 6.8% y/y), has lifted South Africa's interest rate/ CPI inflation differential by 1.0% y/y, adding support to the rand, and aiding it in pulling back from R20.00/USD, along with a number of other factors. Key amongst these additional factors has been the greatly reduced stages of load shedding, and the improved balance SA is striking in geopolitics, with a number of key Western state officials received by government in South Africa in recent weeks, along with the President travelling to Europe as well. The pause in the US interest rate hike cycle has been particularly significant for the rand, aiding its retreat towards R18.00/USD, dipping even to R17.85/USD momentarily in June. The domestic currency has remained volatile however, pulling back to R18.78/USD last week, and today reached R18.60/USD. The rand is undervalued, and we expect it to return to R17.50/USD this year, with the Reserve Bank Governor also stating today that the rand is "undervalued" in the SARB model and that there is scope for the domestic currency to "revert to the mean". The Governor added that the pace that inflation rose was very rapid, the decline has been "pedestrian or sticky" and that SA's CPI inflation rate is likely to fall back within the 3-6% inflation target range this quarter or next. This ties in with our forecast where June's CPI inflation rate (published only in July) is likely to drop towards 5.5% y/y on severe base effects. This should provide an underpin to rand strength, although international events will remain dominant drivers, particularly the US interest rate cycle. SA's monetary policy will also be key for

### Rand Outlook: further rand strength expected

Wednesday 28 June 2023

the exchange rate, with Governor Lesetja Kganyago adding "interest rates are likely to be higher for longer" and the "risks are to the upside", with the SARB seeking to "anchor inflation expectations" within the target range, and particularly at the midpoint of 4.5% y/y. The rand retains substantial weakness, with fair value