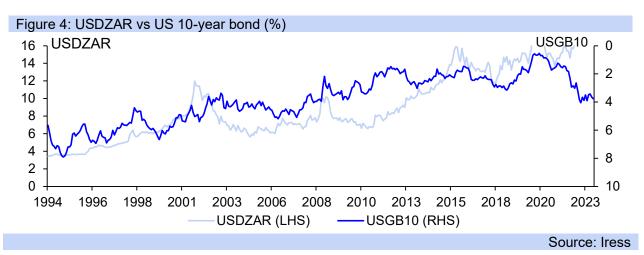

Wednesday 28 June 2023

The 50bp hike at the May MPC meeting and drop in inflation to 6.3% y/y (from 6.8% y/y), has lifted South Africa's interest rate/ CPI inflation differential by 1.0% y/y, adding support to the rand, and aiding it in pulling back from R20.00/USD, along with a number of other factors. Key amongst these additional factors has been the greatly reduced stages of load shedding, and the improved balance SA is striking in geopolitics, with a number of key Western state officials received by government in South Africa in recent weeks, along with the President travelling to Europe as well. The pause in the US interest rate hike cycle has been particularly significant for the rand, aiding its retreat towards R18.00/USD, dipping even to R17.85/USD momentarily in June. The domestic currency has remained volatile however, pulling back to R18.78/USD last week, and today reached R18.60/USD. The rand is undervalued, and we expect it to return to R17.50/USD this year, with the Reserve Bank Governor also stating today that the rand is "undervalued" in the SARB model and that there is scope for the domestic currency to "revert to the mean". The Governor added that the pace that inflation rose was very rapid, the decline has been "pedestrian or sticky" and that SA's CPI inflation rate is likely to fall back within the 3-6% inflation target range this quarter or next. This ties in with our forecast where June's CPI inflation rate (published only in July) is likely to drop towards 5.5% y/y on severe base effects. This should provide an underpin to rand strength, although international events will remain dominant drivers, particularly the US interest rate cycle. SA's monetary policy will also be key for

### Rand Outlook: further rand strength expected

Wednesday 28 June 2023

the exchange rate, with Governor Lesetja Kganyago adding "interest rates are likely to be higher for longer" and the "risks are to the upside", with the SARB seeking to "anchor inflation expectations" within the target range, and particularly at the midpoint of 4.5% y/y. The rand retains substantial weakness, with fair value