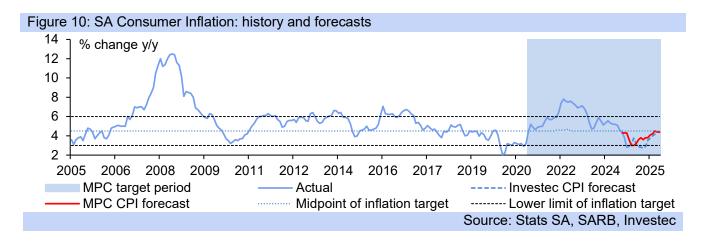

### MPC preview: another -25bp cut expected for South Africa

Tuesday 21 January 2025

Inflation in South Africa has fallen below the 3-6% inflation band, dropping to 2.8% y/y in October and rising only slightly to 2.9% y/y in November, with tomorrow's inflation outcome also expected to be close to 3.0% y/y. Both 2025 and 2026 are expected to see inflation average 3.5% y/y this year, and 4.6% y/y next year, while the SARB targets a 4.5% y/y point (not a 3% y/y to 6% y/y range). South Africa's FRA (Forward Rate Agreement) curve has only priced in around one -25bp cut in the repo rate this quarter, and has priced in little further, although it should be noted that South Africa's FRA (Forward Rate Agreement) curve changes frequently on shifting market expectations and is not a good longer-term predictor of MPC interest rate decisions, versus the very short-term. The MPC makes its decisions meeting by meeting and takes a wide range of variables and indicators into account, including the current FRA curve view on the next month's outlook, that is the one-month view.

| Figure 8: Inflation forecasts | 2023 | 2024 | 2025 | 2026 | 2027             | 2028 |  |  |  |
|-------------------------------|------|------|------|------|------------------|------|--|--|--|
| Consumer Inflation (Av: %)    | 5.9  | 4.4  | 3.5  | 4.6  | 4.5              | 4.6  |  |  |  |
| Producer Inflation (Av: %)    | 6.8  | 3.0  | 2.5  | 5.1  | 5.0              | 5.1  |  |  |  |
| Salary & wage increases (%)   | 4.5  | 5.1  | 4.1  | 4.5  | 4.7              | 4.9  |  |  |  |
|                               |      |      |      |      | Source: Investec |      |  |  |  |