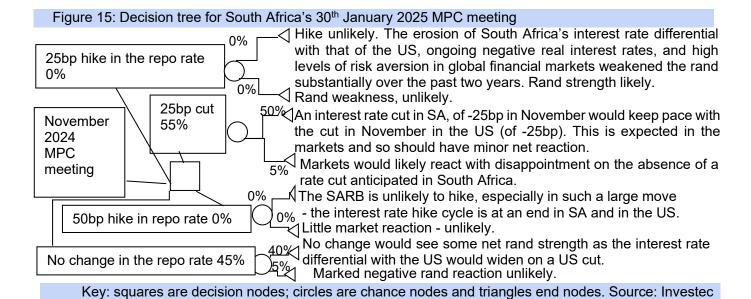

### MPC preview: another -25bp cut expected for South Africa

Tuesday 21 January 2025

Inflation in South Africa has fallen below the 3-6% inflation band, dropping to 2.8% y/y in October and rising only slightly to 2.9% y/y in November, with tomorrow's inflation outcome also expected to be close to 3.0% y/y. Both 2025 and 2026 are expected to see inflation average 3.5% y/y this year, and 4.6% y/y next year, while the SARB targets a 4.5% y/y point (not a 3% y/y to 6% y/y range). South Africa's FRA (Forward Rate Agreement) curve has only priced in around one -25bp cut in the repo rate this quarter, and has priced in little further, although it should be noted that South Africa's FRA (Forward Rate Agreement) curve changes frequently on shifting market expectations and is not a good longer-term predictor of MPC interest rate decisions, versus the very short-term. The MPC makes its decisions meeting by meeting and takes a wide range of variables and indicators into account, including the current FRA curve view on the next month's outlook, that is the one-month view.