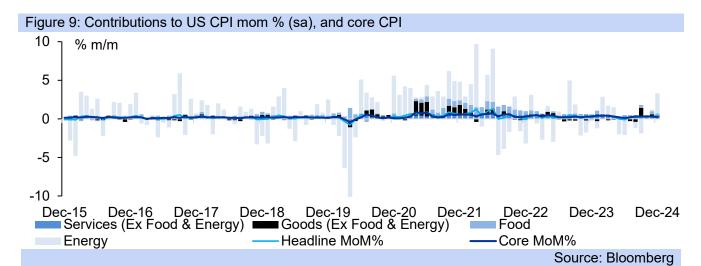

US interest rate cuts this year, has seen the dollar strengthen substantially and so the rand weaken.

The inflation environment has been very moderate in SA, notably with strong support from rand strength and a moderation in fuel commodity prices over 2024. However, an end to the US interest rate cut cycle sooner than markets anticipate has seen some recent rand weakness. Fewer interest rate cuts than have been expected are a risk for SA, although this will remain dependent on the domestic inflation outlook.