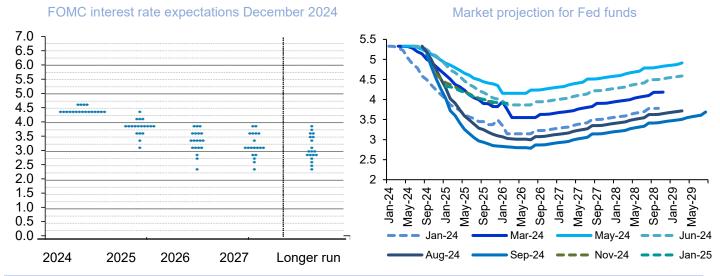

Tuesday 21 January 2025

11595

Figure 16: US interest rate projections – December 2024

Source: FOMC, Bloomberg

Figure 17: FOMC 2025 Meeting Schedule

28-29 January 2025 18-19 March 2025 6-8 May 2025 17-18 June 2025 29-30 July 2025 16-17 September 2025 28-29 October 2025