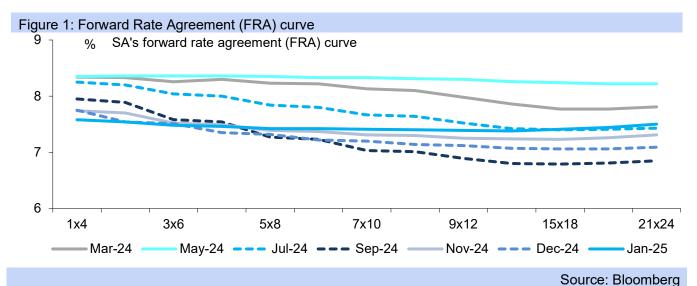

### MPC preview: another -25bp cut expected for South Africa

Tuesday 21 January 2025

Inflation in South Africa has fallen below the 3-6% inflation band, dropping to 2.8% y/y in October and rising only slightly to 2.9% y/y in November, with tomorrow's inflation outcome also expected to be close to 3.0% y/y. Both 2025 and 2026 are expected to see inflation average 3.5% y/y this year, and 4.6% y/y next year, while the SARB targets a 4.5% y/y point (not a 3% y/y to 6% y/y range). South Africa's FRA (Forward Rate Agreement) curve has only priced in around one -25bp cut in the repo rate this quarter, and has priced in little further, although it should be noted that South Africa's FRA (Forward Rate Agreement) curve changes frequently on shifting market expectations and is not a good longer-term predictor of MPC interest rate decisions, versus the very short-term. The MPC makes its decisions meeting by meeting and takes a wide range of variables and indicators into account, including the current FRA curve view on the next month's outlook, that is the one-month view.