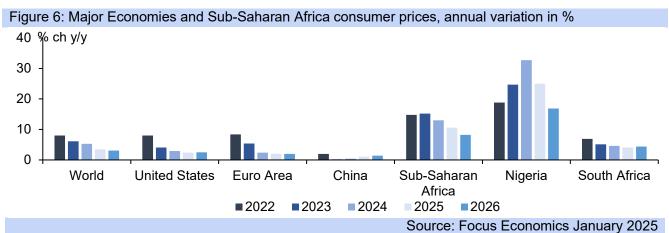

Figure 4: Sub-Saharan Africa, 2025: 10.6% - inflation (%) and change in forecast Inflation in % Change in forecast 2023 Jan-25 2024 Dec-24 2025 Nov-24 2026 Oct-24 0 5 · -1.4 0 1.4 2.8 4.2 Source: January 2025

| Figure 5: Reuters December 2024 forecasts: CPI % y/y |               |       |       |       |       |       |      |         |      |  |
|------------------------------------------------------|---------------|-------|-------|-------|-------|-------|------|---------|------|--|
| Forecast period                                      | Q4.24         | Q1.25 | Q2.25 | Q3.24 | Q4.25 | Q1.26 | 2024 | 2025    | 2026 |  |
| CPI % y/y                                            | 3.1           | 3.6   | 3.6   | 4.3   | 4.6   | 4.4   | 4.5  | 4.1     | 4.5  |  |
| Previous survey                                      | 3.6           | 3.9   | 3.7   | 4.5   | 4.5   | 4.6   | 4.5  | 3.8     | 4.2  |  |
|                                                      | Source: Reute |       |       |       |       |       |      | Reuters |      |  |