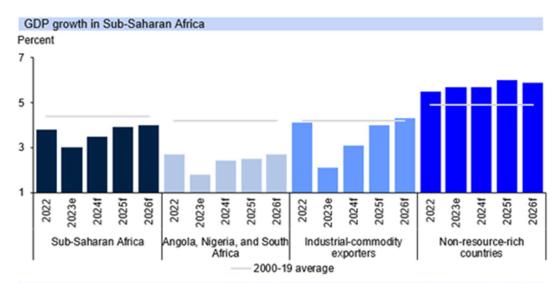

investment growth, persistent load shedding and other structural constraints.
- In the economic scenarios, the down case (lite and severe down cases combined) has reduced in probability to 36%, from 51% before the election, as South Africa has seen the likelihood of centrist economic policy outcomes substantially strengthened.
- That is, the ANC has joined with centrist political parties in the main in the GNU, and as such, in itself has seen the potential for centrist policy making and implementation increased, lifting the expected case probability to 50% from 45%.
- Consequently, the upside (which consists of the up and extreme up cases) now has the potential of a 14% outcome, up from a 3% likelihood, as the possibility of stronger economic growth outcomes has increased substantially.



## Source: World Bank, Global Economic Prospects June 2024

Note: e = estimates; f = forecasts. Industrial-commodity exporters excludes Angola, Nigeria, and South Africa. Non-resourcerich countries include agricultural-commodity-exporting and commodity-importing countries; excludes Chad and Sudan. Aggregate growth rates calculated using constant GDP weights at average 2010-19 prices and market exchange rates.



Source: World Bank, Global Economic Prospects June 2024

Note: e = estimates; f = forecasts; SSA = Sub-Saharan Africa. Industrial-commodity exporters excludes Angola, Nigeria, and South Africa. Non-resource-rich countries include agricultural-commodity-exporting and commodity-importing countries; excludes

| Activity | d progress<br>No. of | Reform