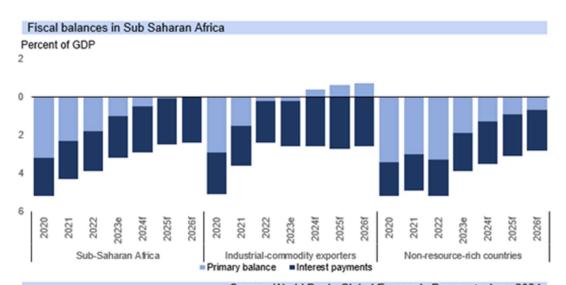

and as such, in itself has seen the potential for centrist policy making and implementation increased, lifting the expected case probability to 50% from 45%.
- Consequently, the upside (which consists of the up and extreme up cases) now has the potential of a 14% outcome, up from a 3% likelihood, as the possibility of stronger economic growth outcomes has increased substantially.



## Source: World Bank, Global Economic Prospects June 2024

Note: e = estimates; f = forecasts. Industrial-commodity exporters excludes Angola, Nigeria, and South Africa. Non-resourcerich countries include agricultural-commodity-exporting and commodity-importing countries; excludes Chad and Sudan. Aggregate growth rates calculated using constant GDP weights at average 2010-19 prices and market exchange rates.



Source: World Bank, Global Economic Prospects June 2024

Note: e = estimates; f = forecasts; SSA = Sub-Saharan Africa. Industrial-commodity exporters excludes Angola, Nigeria, and South Africa. Non-resource-rich countries include agricultural-commodity-exporting and commodity-importing countries; excludes

| Activity | d progress<br>No. of | Reform                                                                                                                                           |
|----------|----------------------|--------------------------------------------------------------------------------------------------------------------------------------------------|
| tatus    | reforms              |