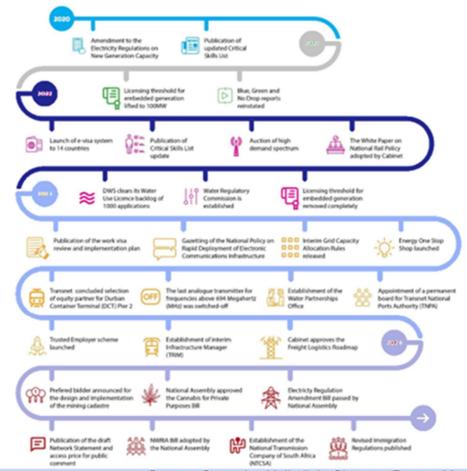

cing red tape and
  lowering the high compliance cost for small business.
- Both President Ramaphosa and Minister Godongwana are key proponents of Operation Vulindlela's (OV) which has seen substantial work on the energy sector so far as mentioned, with freight logistics and water infrastructure.
- Operation Vulindlela also focuses on planned reform for local government "ensuring that the institutional structure and funding model for local government is fit-forpurpose and that municipalities are financially and operationally sustainable".
- The free and fair elections, establishment of the GNU and it successful working partnership has allowed a stronger economic growth outlook, around 3.0% y/y by the end of the medium-term, and has improved investor sentiment substantially.



## Roadmap



Source: Operation Vulindlela Closeout Report, May 2024

|                                          | y/y % change m/m % change |        |        |        |        |        | 3-month    |  |
|------------------------------------------|---------------------------|--------|--------|--------|--------|--------|------------|--|
|                                          | Feb-24                    | Mar-24 | Apr-24 | Feb-24 | Mar-24 | Apr-24 | Feb-Apr    |  |
| Mining production                        | 10.9                      | -4.8   | 0.7    | 5.2    | -4.4   | 0.8    | 0.1        |  |
| Manufacturing production                 | 4.1                       | -6.5   | 5.3    | -0.6   | -2.5   | 5.2    | -0.5       |  |
| Electricity generation                   | 4.2                       |