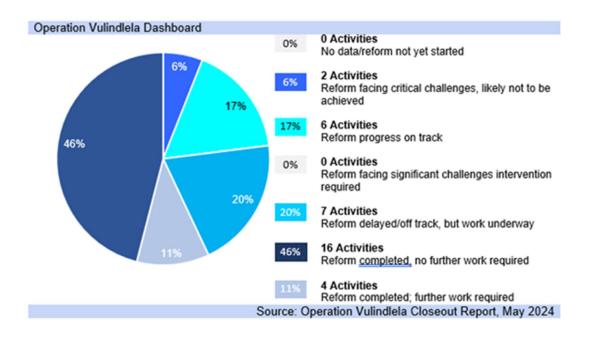

re." Here reducing red tape and
  lowering the high compliance cost for small business.
- Both President Ramaphosa and Minister Godongwana are key proponents of Operation Vulindlela's (OV) which has seen substantial work on the energy sector so far as mentioned, with freight logistics and water infrastructure.
- Operation Vulindlela also focuses on planned reform for local government "ensuring that the institutional structure and funding model for local government is fit-forpurpose and that municipalities are financially and operationally sustainable".
- The free and fair elections, establishment of the GNU and it successful working partnership has allowed a stronger economic growth outlook, around 3.0% y/y by the end of the medium-term, and has improved investor sentiment substantially.



## Roadmap



Source: Operation Vulindlela Closeout Report, May 2024

|                                          | y/y % change m/m % change |        |        |        |        |        | 3-month    |  |
|------------------------------------------|---------------------------|--------|--------|--------|--------|--------|------------|--|
|                                          | Feb-24                    | Mar-24 | Apr-24 | Feb-24 | Mar-24 | Apr-24 | Feb-Apr    |  |
| Mining production                        | 10.9                      | -4.8   | 0.7    | 5.2    | -4.4   | 0.8    | 0.1        |  |
| Manufacturing production                 | 4.1                       | -6.5   | 5.3    | -0.6   | -2.5   | 5.2    | -0.5       |  |
| Electricity generation                   | 4.2