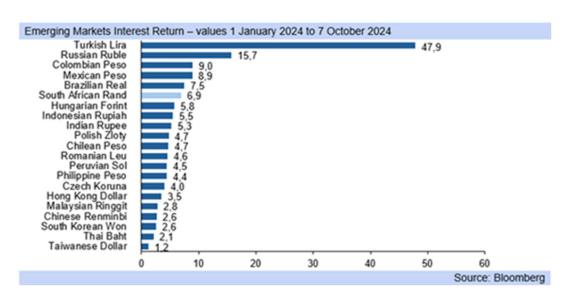

- South Africa's terms of trade (see Trade Outlook note, 4<sup>th</sup> October, contact details below), had an undermining influence on the rand in Q3.24, but this was overshadowed by positive investor sentiment, and foreign buying of portfolio assets.
- The trade surplus has been weakening too in Q3.24 as exports moderated, with two months trade data available for the third quarter so far. However, the weakening in global manufacturing in September points to a similar weak underpin for the rand.
- In particular, the global PMI reading (J.P.Morgan Global Manufacturing PMI) showed contracting activity in each month for Q3.24, including September, which indicates some trade weakness for SA in the last month of the third quarter as well.
- This underpin of weakness, with global demand unlikely to have turned rapidly around in October, is likely exerting an underpin of weakness on the rand into October, now that investor risk-taking has withdrawn somewhat.
- Investors have become cautious in risk taking after Fed Chair, Jerome Powell, cautioned that the Fed will not likely deliver -50bp cuts at each meeting, which has seen risk assets, including EM currencies such as the rand, pull back somewhat.