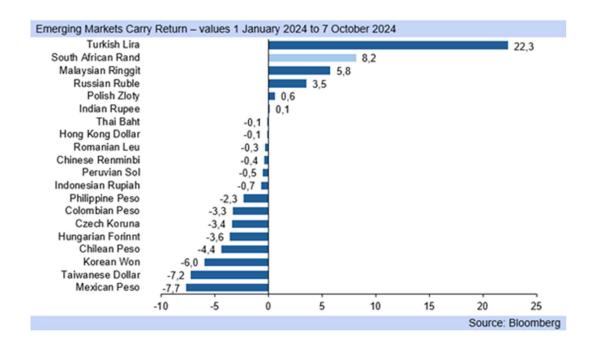

- South Africa's terms of trade (see Trade Outlook note, 4<sup>th</sup> October, contact details below), had an undermining influence on the rand in Q3.24, but this was overshadowed by positive investor sentiment, and foreign buying of portfolio assets.
- The trade surplus has been weakening too in Q3.24 as exports moderated, with two months trade data available for the third quarter so far. However, the weakening in global manufacturing in September points to a similar weak underpin for the rand.
- In particular, the global PMI reading (J.P.Morgan Global Manufacturing PMI) showed contracting activity in each month for Q3.24, including September, which indicates some trade weakness for SA in the last month of the third quarter as well.
- This underpin of weakness, with global demand unlikely to have turned rapidly around in October, is likely exerting an underpin of weakness on the rand into October, now that investor risk-taking has withdrawn somewhat.
- Investors have become cautious in risk taking after Fed Chair, Jerome Powell, cautioned that the Fed will not likely deliver -50bp cuts at each meeting, which has seen risk assets, including EM currencies such as the rand, pull back somewhat.