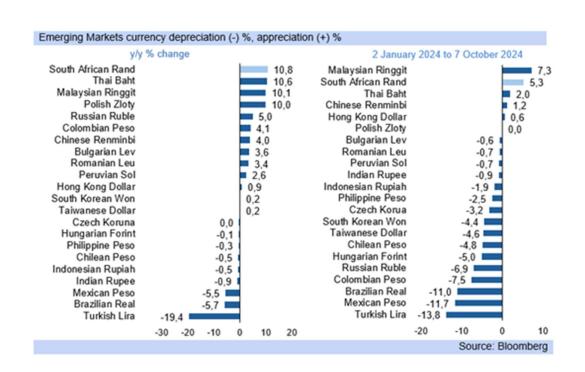

- After rapid strength post the recent US interest rate cut, the rand has pulled back, trading near R17.40/USD, on an escalation in the war in the Middle-East and the cautious tone sounded by the US Fed Chair on future interest rate cuts.
- The rand has weakened from close to R17.00/USD at the end of September, with the
  US surprise -50bp cut coming in the second half of September. R17.00/USD is a major
  resistance level and will be challenging for the rand to sustainably break through.
- The rand is highly volatile, reflective of investor sentiment, with foreigners showing changing levels of interest in SA's portfolio assets week to week, while the rand has moved to R17.75/USD last week, before slipping below R17.30/USD.
- Volatility is likely to persist for the domestic currency, as it remains influenced by US
  data releases and commentary from monetary policy officials, while the rand has seen
  an underpin of weakness from a deterioration in the country's terms of trade.

- South Africa's terms of trade (see Trade Outlook note, 4<sup>th</sup> October, contact details below), had an undermining influence on the rand in Q3.24, but this was overshadowed by positive investor sentiment, and foreign buying of portfolio assets.
- The trade surplus has been weakening too in Q3.24 as exports moderated, with two months trade data available for the third quarter so far. However, the weakening in global manufacturing in September points to a similar weak underpin for the rand.
- In particular, the global PMI reading (J.P.Morgan Global Manufacturing PMI) showed contracting activity in each month for Q3.24, including September, which indicates some trade weakness for SA in the last month of the third quarter as well.
- This underpin of weakness, with global demand unlikely to have turned rapidly around in October, is likely exerting an underpin of weakness on the rand into October, now that investor risk-taking has withdrawn somewhat.
- Investors have become cautious in risk taking after Fed Chair, Jerome Powell, cautioned that the Fed will not likely deliver -50bp cuts at each meeting, which has seen risk assets, including EM currencies such as the rand, pull back somewhat.