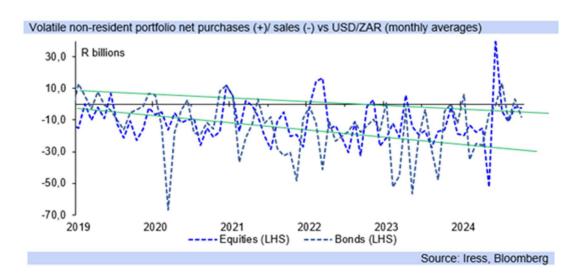

- After rapid strength post the recent US interest rate cut, the rand has pulled back, trading near R17.40/USD, on an escalation in the war in the Middle-East and the cautious tone sounded by the US Fed Chair on future interest rate cuts.
- The rand has weakened from close to R17.00/USD at the end of September, with the
  US surprise -50bp cut coming in the second half of September. R17.00/USD is a major
  resistance level and will be challenging for the rand to sustainably break through.
- The rand is highly volatile, reflective of investor sentiment, with foreigners showing changing levels of interest in SA's portfolio assets week to week, while the rand has moved to R17.75/USD last week, before slipping below R17.30/USD.
- Volatility is likely to persist for the domestic currency, as it remains influenced by US
  data releases and commentary from monetary policy officials, while the rand has seen
  an underpin of weakness from a deterioration in the country's terms of trade.

- South Africa's terms of trade (see Trade Outlook note, 4<sup>th</sup> October, contact details below), had an undermining influence on the rand in Q3.24, but this was overshadowed by positive investor sentiment, and foreign buying of portfolio assets.
- The trade surplus has been weakening too in Q3.24 as exports moderated, with two months trade data available for the third quarter so far. However, the weakening in global manufacturing in September points to a similar weak underpin for the rand.
- In particular, the global PMI reading (J.P.Morgan Global Manufacturing PMI) showed contracting activity in each month for Q3.24, including September, which indicates some trade weakness for SA in the last month of the third quarter as well.
- This underpin of weakness, with global demand unlikely to have turned rapidly around in October, is likely exerting an underpin of weakness on the rand into October, now that investor risk-taking has withdrawn somewhat.
- Investors have become cautious in risk taking after Fed Chair, Jerome Powell, cautioned that the Fed will not likely deliver -50bp cuts at each meeting, which has seen risk assets, including EM currencies such as the rand, pull back somewhat.