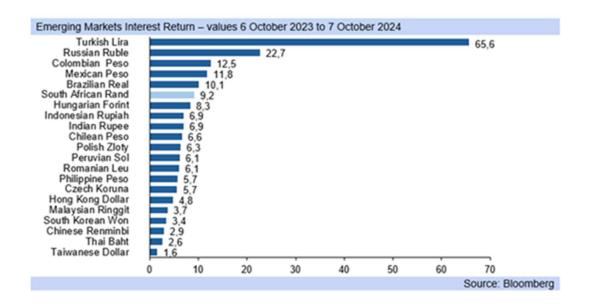

- South Africa's terms of trade (see Trade Outlook note, 4<sup>th</sup> October, contact details below), had an undermining influence on the rand in Q3.24, but this was overshadowed by positive investor sentiment, and foreign buying of portfolio assets.
- The trade surplus has been weakening too in Q3.24 as exports moderated, with two months trade data available for the third quarter so far. However, the weakening in global manufacturing in September points to a similar weak underpin for the rand.
- In particular, the global PMI reading (J.P.Morgan Global Manufacturing PMI) showed contracting activity in each month for Q3.24, including September, which indicates some trade weakness for SA in the last month of the third quarter as well.
- This underpin of weakness, with global demand unlikely to have turned rapidly around in October, is likely exerting an underpin of weakness on the rand into October, now that investor risk-taking has withdrawn somewhat.
- Investors have become cautious in risk taking after Fed Chair, Jerome Powell, cautioned that the Fed will not likely deliver -50bp cuts at each meeting, which has seen risk assets, including EM currencies such as the rand, pull back somewhat.