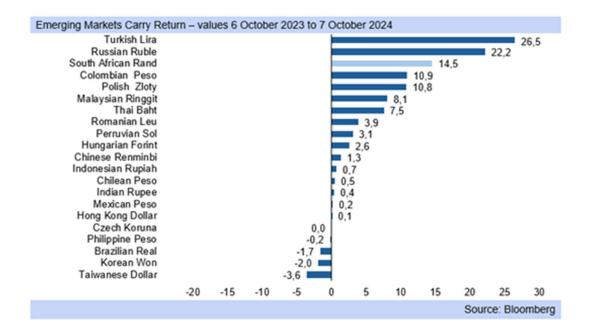

- South Africa's terms of trade (see Trade Outlook note, 4<sup>th</sup> October, contact details below), had an undermining influence on the rand in Q3.24, but this was overshadowed by positive investor sentiment, and foreign buying of portfolio assets.
- The trade surplus has been weakening too in Q3.24 as exports moderated, with two months trade data available for the third quarter so far. However, the weakening in global manufacturing in September points to a similar weak underpin for the rand.
- In particular, the global PMI reading (J.P.Morgan Global Manufacturing PMI) showed contracting activity in each month for Q3.24, including September, which indicates some trade weakness for SA in the last month of the third quarter as well.
- This underpin of weakness, with global demand unlikely to have turned rapidly around in October, is likely exerting an underpin of weakness on the rand into October, now that investor risk-taking has withdrawn somewhat.
- Investors have become cautious in risk taking after Fed Chair, Jerome Powell, cautioned that the Fed will not likely deliver -50bp cuts at each meeting, which has seen risk assets, including EM currencies such as the rand, pull back somewhat.