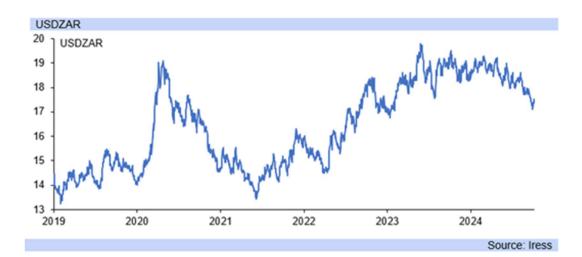

- After rapid strength post the recent US interest rate cut, the rand has pulled back, trading near R17.40/USD, on an escalation in the war in the Middle-East and the cautious tone sounded by the US Fed Chair on future interest rate cuts.
- The rand has weakened from close to R17.00/USD at the end of September, with the
  US surprise -50bp cut coming in the second half of September. R17.00/USD is a major
  resistance level and will be challenging for the rand to sustainably break through.
- The rand is highly volatile, reflective of investor sentiment, with foreigners showing changing levels of interest in SA's portfolio assets week to week, while the rand has moved to R17.75/USD last week, before slipping below R17.30/USD.
- Volatility is likely to persist for the domestic currency, as it remains influenced by US
  data releases and commentary from monetary policy officials, while the rand has seen
  an underpin of weakness from a deterioration in the country's terms of trade.