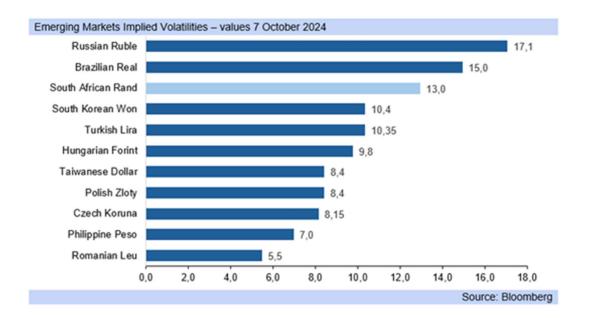

- After rapid strength post the recent US interest rate cut, the rand has pulled back, trading near R17.40/USD, on an escalation in the war in the Middle-East and the cautious tone sounded by the US Fed Chair on future interest rate cuts.
- The rand has weakened from close to R17.00/USD at the end of September, with the
  US surprise -50bp cut coming in the second half of September. R17.00/USD is a major
  resistance level and will be challenging for the rand to sustainably break through.
- The rand is highly volatile, reflective of investor sentiment, with foreigners showing changing levels of interest in SA's portfolio assets week to week, while the rand has moved to R17.75/USD last week, before slipping below R17.30/USD.
- Volatility is likely to persist for the domestic currency, as it remains influenced by US
  data releases and commentary from monetary policy officials, while the rand has seen
  an underpin of weakness from a deterioration in the country's terms of trade.