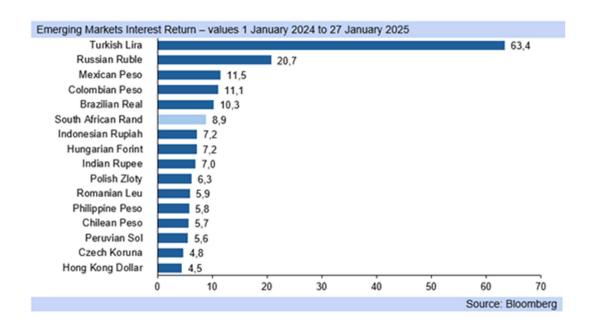

- The rand dropped to R18.30/USD last week, after reaching R19.23/USD early in January and experiencing a strengthening momentum since. The US dollar has seen some pullback, from 1.02 to the euro, to 1.05 most recently.
- With the Trump administration now pushing through a number of changes, and particular focus on the removal of illegal immigrants, tariff threats have largely been directed in this area, and universal, harsh tariffs previously feared have not occurred.
- The rand has consequently subsided, strengthening against both the US dollar, as US dollar strength has waned, and also seeing some gains on its own against the euro and the GBP, as risk-off in global financial markets has reduced.
- The rand is expected to remain volatile, but overall see further strength this year as markets factor out some fears of substantially higher US inflation rates,

and indeed now have now factored in two definite US interest rate cuts this year.

- The most recent inflation figures, for December, in the US have come out at 3.2% excluding food and energy, down from 3.3% y/y in November, and lower than the expectation of 3.3% y/y as well.
- The change in the core PCE price index, the preferred measure of inflation for the FOMC, is due to be published for December at the end of this month, which was at 2.8% y/y in November, and is expected at a similar rate.
- Much will depend on tariff increases applied by the US. Most recently an
  onslaught of tariffs (25% on all imports rising to 50%), along with banking and
  financial sanctions was threatened at Colombia if it did not accept the return of
  deportees.
- In addition, travel bans on Colombian officials and their associates, as well as revoking their visas was part of the US threat towards Colombia, with the US and Colombia then reaching agreement on Sunday for full deportations from the US.
- The US's drive to return illegal immigrants to countries of origin has been supported by threats of very harsh tariff and other economic penalties to other countries as well, while protectionism for US manufacturers is still reportedly under discussion.

Please scroll down to the second section below

- With the US Colombia's largest trading partner, the threat of tariff increases, and the other penalties has been paused, not dropped, as Colombia has reportedly accepted all the US's terms, despite initially threatening retaliatory protectionism.
- The prior Trump presidency, of 2017 to 2021 escalated trade wars, particularly between the US and China, as retaliatory tariffs proliferated, although since Covid-19 lockdowns the Chinese economy has seen a marked slowing in growth.
- The US Secretary of State noted "(i)t is the responsibility of each nation to take back their citizens who are illegally present in the United States in a serious and expeditious manner."
- "President Trump has made it clear that under his administration, America will
  no longer be lied to nor taken advantage of. ... we are unwavering in our
  commitment to end illegal immigration and bolster America's border security."
- US Homeland Security adds "(i)mmediately after being sworn in President
  Trump took executive action to stop the invasion at the southern border and to
  empower law enforcement agents to deport criminal aliens".
- The rand has weakened slightly to R18.55/USD, but tends to see volatility over the day, and has been tending to reach new consecutive lows over the second half of January, in the thinner trading hours of early mornings/late evenings.
- The rand is expected to average R18.40/USD this quarter, with US
  protectionism worries seen to be fading from initial concerns that the US
  administration would impose universal tariffs of 10 to 20% or more, and
  greater tariffs on China.
- The Fed funds implied futures have now factored in two US interest rate cuts with 100% probability by the end of this year, one at the 18<sup>th</sup> June FOMC meeting and the other at the 10<sup>th</sup> December FOMC meeting.
- However, interest rate expectations are likely to shift further over the course of the year, and the longer the US holds off imposing tariffs, the greater the likelihood will be for a third US interest rate cut this year, and so further rand strength.