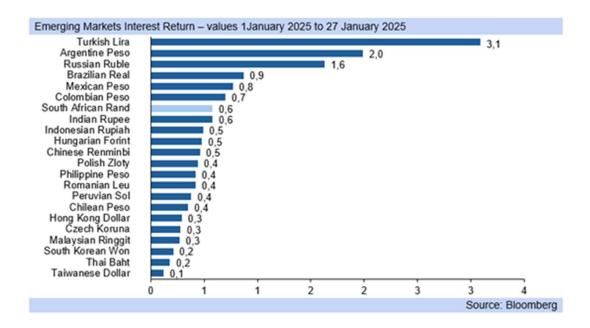

- The rand dropped to R18.30/USD last week, after reaching R19.23/USD early in January and experiencing a strengthening momentum since. The US dollar has seen some pullback, from 1.02 to the euro, to 1.05 most recently.
- With the Trump administration now pushing through a number of changes, and particular focus on the removal of illegal immigrants, tariff threats have largely been directed in this area, and universal, harsh tariffs previously feared have not occurred.
- The rand has consequently subsided, strengthening against both the US dollar, as US dollar strength has waned, and also seeing some gains on its own against the euro and the GBP, as risk-off in global financial markets has reduced.
- The rand is expected to remain volatile, but overall see further strength this year as markets factor out some fears of substantially higher US inflation rates,

and indeed now have now factored in two definite US interest rate cuts this year.

- The most recent inflation figures, for December, in the US have come out at 3.2% excluding food and energy, down from 3.3% y/y in November, and lower than the expectation of 3.3% y/y as well.
- The change in the core PCE price index, the preferred measure of inflation for the FOMC, is due to be published for December at the end of this month, which was at 2.8% y/y in November, and is expected at a similar rate.
- Much will depend on tariff increases applied by the US. Most recently an
  onslaught of tariffs (25% on all imports rising to 50%), along with banking and
  financial sanctions was threatened at Colombia if it did not accept the return of
  deportees.
- In addition, travel bans on Colombian officials and their associates, as well as revoking their visas was part of the US threat towards Colombia, with the US and Colombia then reaching agreement on Sunday for full deportations from the US.
- The US's drive to return illegal immigrants to countries of origin has been supported by threats of very harsh tariff and other economic penalties to other countries as well, while protectionism for US manufacturers is still reportedly under discussion.

Please scroll down to the second section below

- With the US Colombia's largest trading partner, the threat of tariff increases, and the other penalties has been paused, not dropped, as Colombia has reportedly accepted all the US's terms, despite initially threatening retaliatory protectionism.
- The prior Trump presidency, of 2017 to 2021 escalated trade wars, particularly between the US and China, as retaliatory tariffs proliferated, although since Covid-19 lockdowns the Chinese economy has seen a marked slowing in growth.
- The US Secretary of State noted "(i)t is the responsibility of each nation to take back their citizens who are illegally present in the United States in a serious and expeditious manner."
- "President Trump has made it clear that under his administration, America will
  no longer be lied to nor taken advantage of. ... we are unwavering in our
  commitment to end illegal immigration and bolster America's border security."
- US Homeland Security adds "(i)mmediately after being sworn in President
  Trump took executive action to stop the invasion at the southern border and to
  empower law enforcement agents to deport criminal aliens".
- The rand has weakened slightly to R18.55/USD, but tends to see volatility over the day, and has been tending to reach new consecutive lows over the second half of January, in the thinner trading hours of early mornings/late evenings.
- The rand is expected to average R18.40/USD this quarter, with US
  protectionism worries seen to be fading from initial concerns that the US
  administration would impose universal tariffs of 10 to 20% or more, and
  greater tariffs on China.
- The Fed funds implied futures have now factored in two US interest rate cuts with 100% probability by the end of this year, one at the 18<sup>th</sup> June FOMC meeting and the other at the 10<sup>th</sup> December FOMC meeting.
- However, interest rate expectations are likely to shift further over the course of the year, and the longer the US holds off imposing tariffs, the greater the likelihood will be for a third US interest rate cut this year, and so further rand strength.