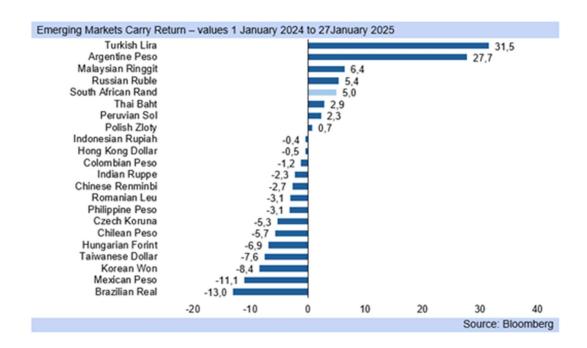

- The rand dropped to R18.30/USD last week, after reaching R19.23/USD early in January and experiencing a strengthening momentum since. The US dollar has seen some pullback, from 1.02 to the euro, to 1.05 most recently.
- With the Trump administration now pushing through a number of changes, and particular focus on the removal of illegal immigrants, tariff threats have largely been directed in this area, and universal, harsh tariffs previously feared have not occurred.
- The rand has consequently subsided, strengthening against both the US dollar, as US dollar strength has waned, and also seeing some gains on its own against the euro and the GBP, as risk-off in global financial markets has reduced.
- The rand is expected to remain volatile, but overall see further strength this year as markets factor out some fears of substantially higher US inflation rates,

and indeed now have now factored in two definite US interest rate cuts this year.

- The most recent inflation figures, for December, in the US have come out at 3.2% excluding food and energy, down from 3.3% y/y in November, and lower than the expectation of 3.3% y/y as well.
- The change in the core PCE price index, the preferred measure of inflation for the FOMC, is due to be published for December at the end of this month, which was at 2.8% y/y in November, and is expected at a similar rate.
- Much will depend on tariff increases applied by the US. Most recently an
  onslaught of tariffs (25% on all imports rising to 50%), along with banking and
  financial sanctions was threatened at Colombia if it did not accept the return of
  deportees.
- In addition, travel bans on Colombian officials and their associates, as well as revoking their visas was part of the US threat towards Colombia, with the US and Colombia then reaching agreement on Sunday for full deportations from the US.
- The US's drive to return illegal immigrants to countries of origin has been supported by threats of very harsh tariff and other economic penalties to other countries as well, while protectionism for US manufacturers is still reportedly under discussion.

Please scroll down to the second section below

- With the US Colombia's largest trading partner, the threat of tariff increases, and the other penalties has been paused, not dropped, as Colombia has reportedly accepted all the US's terms, despite initially threatening retaliatory protectionism.
- The prior Trump presidency, of 2017 to 2021 escalated trade wars, particularly between the US and China, as retaliatory tariffs proliferated, although since Covid-19 lockdowns the Chinese economy has seen a marked slowing in growth.
- The US Secretary of State noted "(i)t is the responsibility of each nation to take back their citizens who are illegally present in the United States in a serious and expeditious manner."
- "President Trump has made it clear that under his administration, America will
  no longer be lied to nor taken advantage of. ... we are unwavering in our
  commitment to end illegal immigration and bolster America's border security."
- US Homeland Security adds "(i)mmediately after being sworn in President
  Trump took executive action to stop the invasion at the southern border and to
  empower law enforcement agents to deport criminal aliens".
- The rand has weakened slightly to R18.55/USD, but tends to see volatility over the day, and has been tending to reach new consecutive lows over the second half of January, in the thinner trading hours of early mornings/late evenings.
- The rand is expected to average R18.40/USD this quarter, with US
  protectionism worries seen to be fading from initial concerns that the US
  administration would impose universal tariffs of 10 to 20% or more, and
  greater tariffs on China.
- The Fed funds implied futures have now factored in two US interest rate cuts with 100% probability by the end of this year, one at the 18<sup>th</sup> June FOMC meeting and the other at the 10<sup>th</sup> December FOMC meeting.
- However, interest rate expectations are likely to shift further over the course of the year, and the longer the US holds off imposing tariffs, the greater the likelihood will be for a third US interest rate cut this year, and so further rand strength.