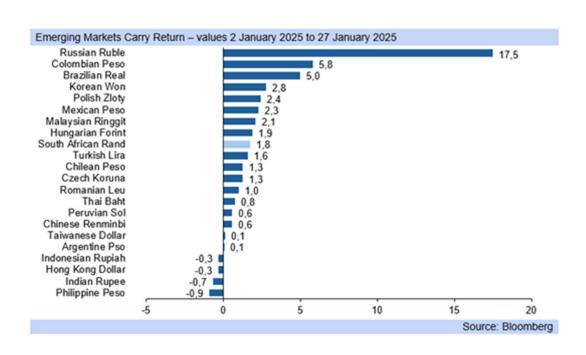

- The rand dropped to R18.30/USD last week, after reaching R19.23/USD early in January and experiencing a strengthening momentum since. The US dollar has seen some pullback, from 1.02 to the euro, to 1.05 most recently.
- With the Trump administration now pushing through a number of changes, and particular focus on the removal of illegal immigrants, tariff threats have largely been directed in this area, and universal, harsh tariffs previously feared have not occurred.
- The rand has consequently subsided, strengthening against both the US dollar, as US dollar strength has waned, and also seeing some gains on its own against the euro and the GBP, as risk-off in global financial markets has reduced.
- The rand is expected to remain volatile, but overall see further strength this year as markets factor out some fears of substantially higher US inflation rates,

and indeed now have now factored in two definite US interest rate cuts this year.

- The most recent inflation figures, for December, in the US have come out at 3.2% excluding food and energy, down from 3.3% y/y in November, and lower than the expectation of 3.3% y/y as well.
- The change in the core PCE price index, the preferred measure of inflation for the FOMC, is due to be published for December at the end of this month, which was at 2.8% y/y in November, and is expected at a similar rate.
- Much will depend on tariff increases applied by the US. Most recently an
  onslaught of tariffs (25% on all imports rising to 50%), along with banking and
  financial sanctions was threatened at Colombia if it did not accept the return of
  deportees.
- In addition, travel bans on Colombian officials and their associates, as well as revoking their visas was part of the US threat towards Colombia, with the US and Colombia then reaching agreement on Sunday for full deportations from the US.
- The US's drive to return illegal immigrants to countries of origin has been supported by threats of very harsh tariff and other economic penalties to other countries as well, while protectionism for US manufacturers is still reportedly under discussion.

Please scroll down to the second section below

- With the US Colombia's largest trading partner, the threat of tariff increases, and the other penalties has been paused, not dropped, as Colombia has reportedly accepted all the US's terms, despite initially threatening retaliatory protectionism.
- The prior Trump presidency, of 2017 to 2021 escalated trade wars, particularly between the US and China, as retaliatory tariffs proliferated, although since Covid-19 lockdowns the Chinese economy has seen a marked slowing in growth.
- The US Secretary of State noted "(i)t is the responsibility of each nation to take back their citizens who are illegally present in the United States in a serious and expeditious manner."
- "President Trump has made it clear that under his administration, America will
  no longer be lied to nor taken advantage of. ... we are unwavering in our
  commitment to end illegal immigration and bolster America's border security."
- US Homeland Security adds "(i)mmediately after being sworn in President
  Trump took executive action to stop the invasion at the southern border and to
  empower law enforcement agents to deport criminal aliens".
- The rand has weakened slightly to R18.55/USD, but tends to see volatility over the day, and has been tending to reach new consecutive lows over the second half of January, in the thinner trading hours of early mornings/late evenings.
- The rand is expected to average R18.40/USD this quarter, with US
  protectionism worries seen to be fading from initial concerns that the US
  administration would impose universal tariffs of 10 to 20% or more, and
  greater tariffs on China.
- The Fed funds implied futures have now factored in two US interest rate cuts with 100% probability by the end of this year, one at the 18<sup>th</sup> June FOMC meeting and the other at the 10<sup>th</sup> December FOMC meeting.
- However, interest rate expectations are likely to shift further over the course of the year, and the longer the US holds off imposing tariffs, the greater the likelihood will be for a third US interest rate cut this year, and so further rand strength.