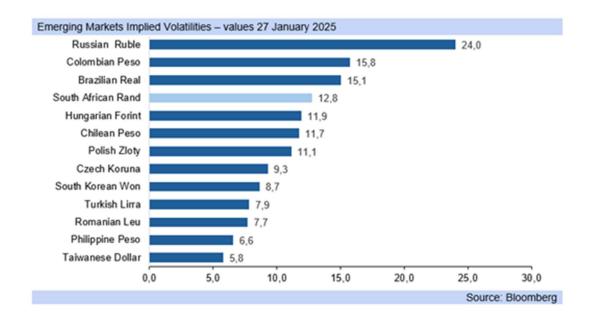

Please scroll down to the second section below

- With the US Colombia's largest trading partner, the threat of tariff increases, and the other penalties has been paused, not dropped, as Colombia has reportedly accepted all the US's terms, despite initially threatening retaliatory protectionism.
- The prior Trump presidency, of 2017 to 2021 escalated trade wars, particularly between the US and China, as retaliatory tariffs proliferated, although since Covid-19 lockdowns the Chinese economy has seen a marked slowing in growth.
- The US Secretary of State noted "(i)t is the responsibility of each nation to take back their citizens who are illegally present in the United States in a serious and expeditious manner."
- "President Trump has made it clear that under his administration, America will
  no longer be lied to nor taken advantage of. ... we are unwavering in our
  commitment to end illegal immigration and bolster America's border security."
- US Homeland Security adds "(i)mmediately after being sworn in President
  Trump took executive action to stop the invasion at the southern border and to
  empower law enforcement agents to deport criminal aliens".
- The rand has weakened slightly to R18.55/USD, but tends to see volatility over the day, and has been tending to reach new consecutive lows over the second half of January, in the thinner trading hours of early mornings/late evenings.
- The rand is expected to average R18.40/USD this quarter, with US
  protectionism worries seen to be fading from initial concerns that the US
  administration would impose universal tariffs of 10 to 20% or more, and
  greater tariffs on China.
- The Fed funds implied futures have now factored in two US interest rate cuts with 100% probability by the end of this year, one at the 18<sup>th</sup> June FOMC meeting and the other at the 10<sup>th</sup> December FOMC meeting.
- However, interest rate expectations are likely to shift further over the course of the year, and the longer the US holds off imposing tariffs, the greater the likelihood will be for a third US interest rate cut this year, and so further rand strength.