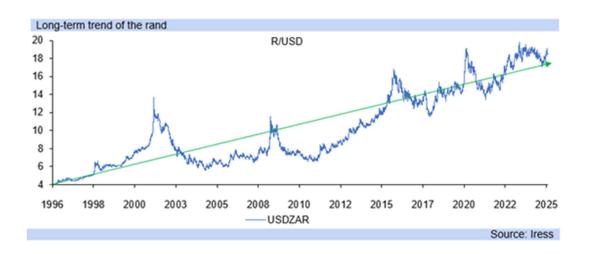

- The rand dropped to R18.30/USD last week, after reaching R19.23/USD early in January and experiencing a strengthening momentum since. The US dollar has seen some pullback, from 1.02 to the euro, to 1.05 most recently.
- With the Trump administration now pushing through a number of changes, and particular focus on the removal of illegal immigrants, tariff threats have largely been directed in this area, and universal, harsh tariffs previously feared have not occurred.
- The rand has consequently subsided, strengthening against both the US dollar, as US dollar strength has waned, and also seeing some gains on its own against the euro and the GBP, as risk-off in global financial markets has reduced.
- The rand is expected to remain volatile, but overall see further strength this year as markets factor out some fears of substantially higher US inflation rates,

Please scroll down to the second section below

- With the US Colombia's largest trading partner, the threat of tariff increases, and the other penalties has been paused, not dropped, as Colombia has reportedly accepted all the US's terms, despite initially threatening retaliatory protectionism.
- The prior Trump presidency, of 2017 to 2021 escalated trade wars, particularly between the US and China, as retaliatory tariffs proliferated, although since Covid-19 lockdowns the Chinese economy has seen a marked slowing in growth.
- The US Secretary of State noted "(i)t is the responsibility of each nation to take back their citizens who are illegally present in the United States in a serious and expeditious manner."
- "President Trump has made it clear that under his administration, America will
  no longer be lied to nor taken advantage of. ... we are unwavering in our
  commitment to end illegal immigration and bolster America's border security."
- US Homeland Security adds "(i)mmediately after being sworn in President
  Trump took executive action to stop the invasion at the southern border and to
  empower law enforcement agents to deport criminal aliens".
- The rand has weakened slightly to R18.55/USD, but tends to see volatility over the day, and has been tending to reach new consecutive lows over the second half of January, in the thinner trading hours of early mornings/late evenings.
- The rand is expected to average R18.40/USD this quarter, with US
  protectionism worries seen to be fading from initial concerns that the US
  administration would impose universal tariffs of 10 to 20% or more, and
  greater tariffs on China.
- The Fed funds implied futures have now factored in two US interest rate cuts with 100% probability by the end of this year, one at the 18<sup>th</sup> June FOMC meeting and the other at the 10<sup>th</sup> December FOMC meeting.
- However, interest rate expectations are likely to shift further over the course of the year, and the longer the US holds off imposing tariffs, the greater the likelihood will be for a third US interest rate cut this year, and so further rand strength.