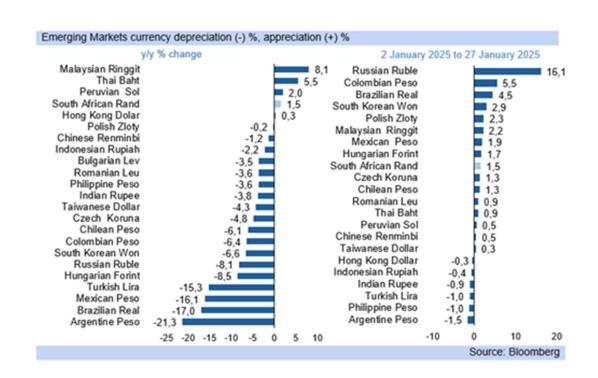

- The rand dropped to R18.30/USD last week, after reaching R19.23/USD early in January and experiencing a strengthening momentum since. The US dollar has seen some pullback, from 1.02 to the euro, to 1.05 most recently.
- With the Trump administration now pushing through a number of changes, and particular focus on the removal of illegal immigrants, tariff threats have largely been directed in this area, and universal, harsh tariffs previously feared have not occurred.
- The rand has consequently subsided, strengthening against both the US dollar, as US dollar strength has waned, and also seeing some gains on its own against the euro and the GBP, as risk-off in global financial markets has reduced.
- The rand is expected to remain volatile, but overall see further strength this year as markets factor out some fears of substantially higher US inflation rates,

Please scroll down to the second section below

- With the US Colombia's largest trading partner, the threat of tariff increases, and the other penalties has been paused, not dropped, as Colombia has reportedly accepted all the US's terms, despite initially threatening retaliatory protectionism.
- The prior Trump presidency, of 2017 to 2021 escalated trade wars, particularly between the US and China, as retaliatory tariffs proliferated, although since Covid-19 lockdowns the Chinese economy has seen a marked slowing in growth.
- The US Secretary of State noted "(i)t is the responsibility of each nation to take back their citizens who are illegally present in the United States in a serious and expeditious manner."
- "President Trump has made it clear that under his administration, America will
  no longer be lied to nor taken advantage of. ... we are unwavering in our
  commitment to end illegal immigration and bolster America's border security."
- US Homeland Security adds "(i)mmediately after being sworn in President
  Trump took executive action to stop the invasion at the southern border and to
  empower law enforcement agents to deport criminal aliens".
- The rand has weakened slightly to R18.55/USD, but tends to see volatility over the day, and has been tending to reach new consecutive lows over the second half of January, in the thinner trading hours of early mornings/late evenings.
- The rand is expected to average R18.40/USD this quarter, with US
  protectionism worries seen to be fading from initial concerns that the US
  administration would impose universal tariffs of 10 to 20% or more, and
  greater tariffs on China.
- The Fed funds implied futures have now factored in two US interest rate cuts with 100% probability by the end of this year, one at the 18<sup>th</sup> June FOMC meeting and the other at the 10<sup>th</sup> December FOMC meeting.
- However, interest rate expectations are likely to shift further over the course of the year, and the longer the US holds off imposing tariffs, the greater the likelihood will be for a third US interest rate cut this year, and so further rand strength.