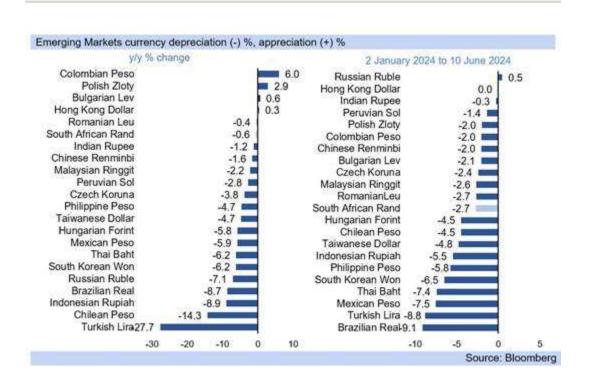

## <sup>⊕</sup>Investec



Rand note: the rand has weakened since the election as political risk is seen as heightened

Monday 10 June 2024









| Expected C | ase: Exc | hange R | ate foreca | asts  |       |       |       |       |           |          |            |           |  |
|------------|----------|---------|------------|-------|-------|-------|-------|-------|-----------|----------|------------|-----------|--|
|            | 2024     |         |            |       |       | 20    | 25    |       | 2026      |          |            |           |  |
|            | Q1.24    | Q2.24   | Q3.24      | Q4.24 | Q1.25 | Q2.25 | Q3.25 | Q4.25 | Q1.26     | Q2.26    | Q3.26      | Q4.26     |  |
| USD/ZAR    | 18.87    | 18.70   | 18.40      | 18.20 | 18.00 | 18.30 | 18.40 | 18.20 | 18.10     | 18.60    | 18.70      | 18.50     |  |
| GBP/ZAR    | 23.96    | 23.78   | 23.64      | 23.48 | 23.22 | 23.70 | 23.90 | 23.73 | 23.