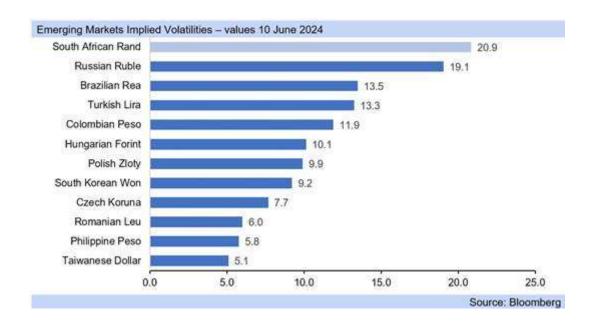

## <sup>⊕</sup>Investec



Rand note: the rand has weakened since the election as political risk is seen as heightened

Monday 10 June 2024









| Expected C | ase: Exc | hange R | ate foreca | asts  |       |       |       |       |           |          |            |           |  |
|------------|----------|---------|------------|-------|-------|-------|-------|-------|-----------|----------|------------|-----------|--|
|            | 2024     |         |            |       |       | 20    | 25    |       | 2026      |          |            |           |  |
|            | Q1.24    | Q2.24   | Q3.24      | Q4.24 | Q1.25 | Q2.25 | Q3.25 | Q4.25 | Q1.26     | Q2.26    | Q3.26      | Q4.26     |  |
| USD/ZAR    | 18.87    | 18.70   | 18.40      | 18.20 | 18.00 | 18.30 | 18.40 | 18.20 | 18.10     | 18.60    | 18.70      | 18.50     |  |
| GBP/ZAR    | 23.96    | 23.78   | 23.64      | 23.48 | 23.22 | 23.70 | 23.90 | 23.73 | 23.42