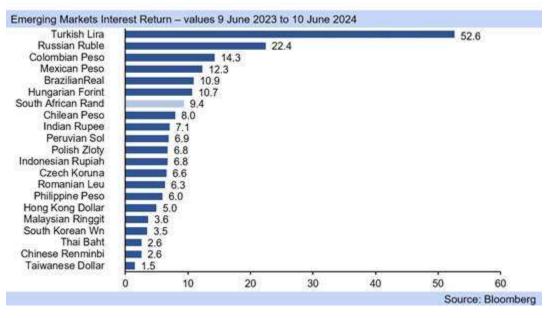

- Ten days after South Africa's national election, the rand has run up back to R19.00/USD, with the domestic currency reflecting investor risk perceptions as uncertainty prevails around which political parties will run SA in the GNU.
- The GNU, or Government of National Unity, was announced by President Ramaphosa last week as the vehicle which will be used to govern the country due to the ANC's loss of majority on its drop to 40.2% (below 50.1%) of voter support.
- The rand has seen some comparative, mild strength at the end of last week as the US saw stronger than anticipated non-farm payroll figures, allaying some fears of a weakening US economy, and pushing up the US GDP Q2.24 growth expectations.
- However, the US unemployment rate ticked-up to 4.0% y/y, from 3.9% y/y also for May, which was seen as indicating that the labour market was not over heating in the US, and the data, in combination, instead supportive of a soft landing.
- This week, the core CPI inflation rate for May is published (Wednesday), and is expected to drop to 3.5% y/y, from April's 3.6% y/y, as inflation continues its downwards, albeit one which has been slow and bumpy.
- However, the key event in the US this week will be the FOMC meeting on Wednesday, with no cut in the Fed's interest rate expected, but markets will focus on the accompanying statements to judge if a softening in tone has occurred,
- The Fed funds futures show that market expectations have weakened for a cut in the Fed funds rate in November, with 100% certainty (or more) for a cut only now factored in by markets at the December FOMC meeting this year.
- Expectations on the US interest rate cutting cycle have slowed down, with less than
  a 100% certainty in markets seen for a cut at the January meeting next year, as the
  US rate cut cycle is both delayed and weakened, adding to rand depreciation.