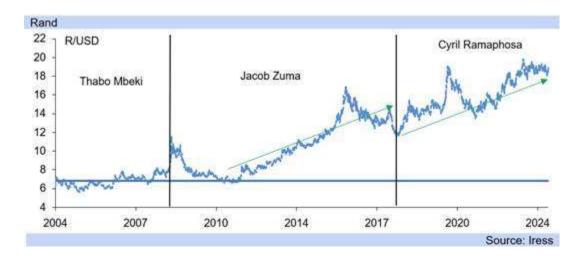

- Ten days after South Africa's national election, the rand has run up back to R19.00/USD, with the domestic currency reflecting investor risk perceptions as uncertainty prevails around which political parties will run SA in the GNU.
- The GNU, or Government of National Unity, was announced by President Ramaphosa last week as the vehicle which will be used to govern the country due to the ANC's loss of majority on its drop to 40.2% (below 50.1%) of voter support.
- The rand has seen some comparative, mild strength at the end of last week as the US saw stronger than anticipated non-farm payroll figures, allaying some fears of a weakening US economy, and pushing up the US GDP Q2.24 growth expectations.
- However, the US unemployment rate ticked-up to 4.0% y/y, from 3.9% y/y also for May, which was seen as indicating that the labour market was not over heating in the US, and the data, in combination, instead supportive of a soft landing.
- This week, the core CPI inflation rate for May is published (Wednesday), and is expected to drop to 3.5% y/y, from April's 3.6% y/y, as inflation continues its downwards, albeit one which has been slow and bumpy.
- However, the key event in the US this week will be the FOMC meeting on Wednesday, with no cut in the Fed's interest rate expected, but markets will focus on the accompanying statements to judge if a softening in tone has occurred,
- The Fed funds futures show that market expectations have weakened for a cut in the Fed funds rate in November, with 100% certainty (or more) for a cut only now factored in by markets at the December FOMC meeting this year.
- Expectations on the US interest rate cutting cycle have slowed down, with less than
  a 100% certainty in markets seen for a cut at the January meeting next year, as the
  US rate cut cycle is both delayed and weakened, adding to rand depreciation.