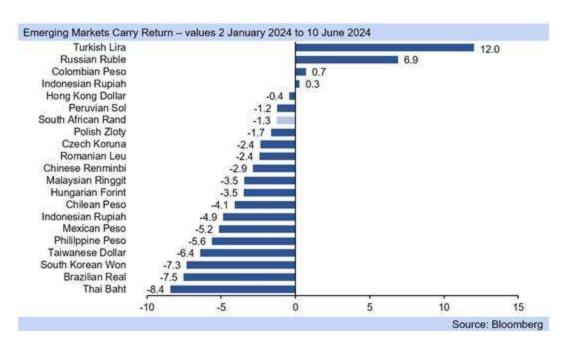

tatements to judge if a softening in tone has occurred,
- The Fed funds futures show that market expectations have weakened for a cut in the Fed funds rate in November, with 100% certainty (or more) for a cut only now factored in by markets at the December FOMC meeting this year.
- Expectations on the US interest rate cutting cycle have slowed down, with less than
  a 100% certainty in markets seen for a cut at the January meeting next year, as the
  US rate cut cycle is both delayed and weakened, adding to rand depreciation.

 SA's benchmark bond has seen some weakness too in its yield post-election as market concern over high borrowing and deficits if a move to the left occurs in government on a GNU, which has also added to rand weakness.

Please scroll down to the second section below











- President Ramaphosa is reported as stating the need "for multiparty cooperation and multi-stakeholder collaboration if we are to overcome the severe challenges that confront our country" in a government of national unity.
- The President is further reported as highlighting that in joining the government of national unity "respect for the Constitution and the rule of law" in a written agreement" and that the process in forming the GNU needs to be transparent.
- "The purpose of the government of national unity must be first and foremost to tackle
  the pressing issues that South Africans want to be addressed", with the intended
  GNU governance of SA announced last week Thursday.
- Various political parties, while able to join the GNU, have shown differing responses, with some in