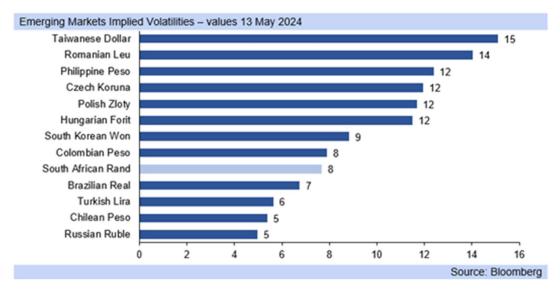

## <sup>⊕</sup>Investec



Rand note: the rand has weakened since the election as political risk is seen as heightened

Monday 10 June 2024









| Expected C | ase: Exc | hange R | ate foreca | asts  |       |       |       |       |           |          |            |           |  |
|------------|----------|---------|------------|-------|-------|-------|-------|-------|-----------|----------|------------|-----------|--|
|            | 2024     |         |            |       |       | 20    | 25    |       | 2026      |          |            |           |  |
|            | Q1.24    | Q2.24   | Q3.24      | Q4.24 | Q1.25 | Q2.25 | Q3.25 | Q4.25 | Q1.26     | Q2.26    | Q3.26      | Q4.26     |  |
| USD/ZAR    | 18.87    | 18.70   | 18.40      | 18.20 | 18.00 | 18.30 | 18.40 | 18.20 | 18.10     | 18.60    | 18.70      | 18.50     |  |
| GBP/ZAR    | 23.96    | 23.78   | 23.64      | 23.48 | 23.22 | 23.70 | 23.90 | 23.73 | 23.42