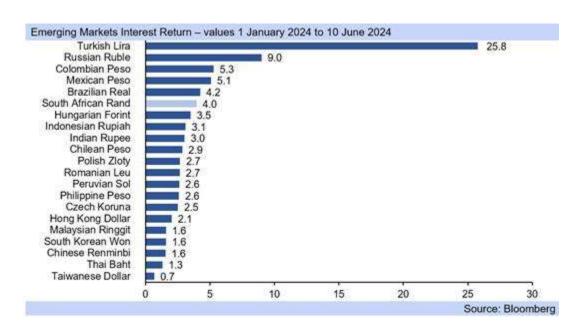

ments to judge if a softening in tone has occurred,
- The Fed funds futures show that market expectations have weakened for a cut in the Fed funds rate in November, with 100% certainty (or more) for a cut only now factored in by markets at the December FOMC meeting this year.
- Expectations on the US interest rate cutting cycle have slowed down, with less than
  a 100% certainty in markets seen for a cut at the January meeting next year, as the
  US rate cut cycle is both delayed and weakened, adding to rand depreciation.

 SA's benchmark bond has seen some weakness too in its yield post-election as market concern over high borrowing and deficits if a move to the left occurs in government on a GNU, which has also added to rand weakness.

Please scroll down to the second section below











- President Ramaphosa is reported as stating the need "for multiparty cooperation and multi-stakeholder collaboration if we are to overcome the severe challenges that confront our country" in a government of national unity.
- The President is further reported as highlighting that in joining the government of national unity "respect for the Constitution and the rule of law" in a written agreement" and that the process in forming the GNU needs to be transparent.
- "The purpose of the government of national unity must be first and foremost to tackle
  the pressing issues that South Africans want to be addressed", with the intended
  GNU governance of SA announced last week Thursday.
- Various political parties, while able to join the GNU, have shown differing responses, with some initia