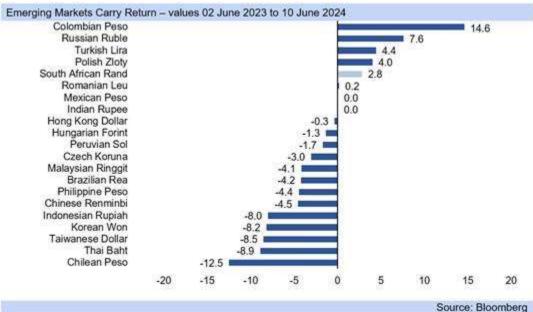

tements to judge if a softening in tone has occurred,
- The Fed funds futures show that market expectations have weakened for a cut in the Fed funds rate in November, with 100% certainty (or more) for a cut only now factored in by markets at the December FOMC meeting this year.
- Expectations on the US interest rate cutting cycle have slowed down, with less than
  a 100% certainty in markets seen for a cut at the January meeting next year, as the
  US rate cut cycle is both delayed and weakened, adding to rand depreciation.

 SA's benchmark bond has seen some weakness too in its yield post-election as market concern over high borrowing and deficits if a move to the left occurs in government on a GNU, which has also added to rand weakness.

Please scroll down to the second section below











- President Ramaphosa is reported as stating the need "for multiparty cooperation and multi-stakeholder collaboration if we are to overcome the severe challenges that confront our country" in a government of national unity.
- The President is further reported as highlighting that in joining the government of national unity "respect for the Constitution and the rule of law" in a written agreement" and that the process in forming the GNU needs to be transparent.
- "The purpose of the government of national unity must be first and foremost to tackle
  the pressing issues that South Africans want to be addressed", with the intended
  GNU governance of SA announced last week Thursday.
- Various political parties, while able to join the GNU, have shown differing responses, with some init