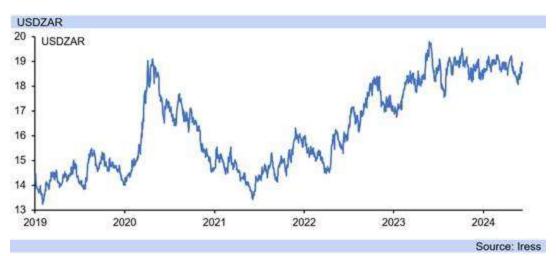

- Ten days after South Africa's national election, the rand has run up back to R19.00/USD, with the domestic currency reflecting investor risk perceptions as uncertainty prevails around which political parties will run SA in the GNU.
- The GNU, or Government of National Unity, was announced by President Ramaphosa last week as the vehicle which will be used to govern the country due to the ANC's loss of majority on its drop to 40.2% (below 50.1%) of voter support.
- The rand has seen some comparative, mild strength at the end of last week as the US saw stronger than anticipated non-farm payroll figures, allaying some fears of a weakening US economy, and pushing up the US GDP Q2.24 growth expectations.
- However, the US unemployment rate ticked-up to 4.0% y/y, from 3.9% y/y also for May, which was seen as indicating that the labour market was not over heating in the US, and the data, in combination, instead supportive of a soft landing.
- This week, the core CPI inflation rate for May is published (Wednesday), and is expected to drop to 3.5% y/y, from April's 3.6% y/y, as inflation continues its downwards, albeit one which has been slow and bumpy.
- However, the key event in the US this week will be the FOMC meeting on Wednesday, with no cut in the Fed's interest rate expected, but markets will focus on the accompanying statements to judge if a softening in tone has occurred,
- The Fed funds futures show that market expectations have weakened for a cut in the Fed funds rate in November, with 100% certainty (or more) for a cut only now factored in by markets at the December FOMC meeting this year.
- Expectations on the US interest rate cutting cycle have slowed down, with less than
  a 100% certainty in markets seen for a cut at the January meeting next year, as the
  US rate cut cycle is both delayed and weakened, adding to rand depreciation.

 SA's benchmark bond has seen some weakness too in its yield post-election as market concern over high borrowing and deficits if a move to the left occurs in government on a GNU, which has also added to rand weakness.